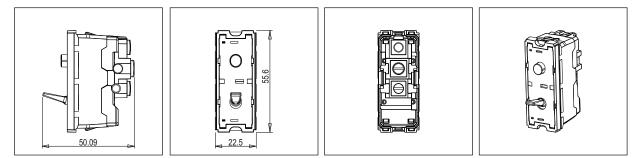

#### Drawings:

T9710 .02 TG9 Series Switches One Module Plastic Quartz Gray Norisys 230V A.C - 50Hz 16A 55.6mm x 22.5mm x 50.09mm 35.5g