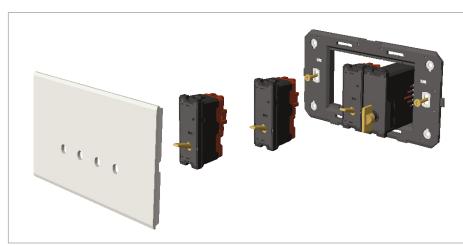

#### Installation:

Installation of the product should be carried out in compliance with the current regulations regarding the installation of electrical systems in the country where the product is installed.

The product should be installed by a trained professional following all safety norms.

Keep away from water and wet surfaces. While mounting the product, hands should not be wet.