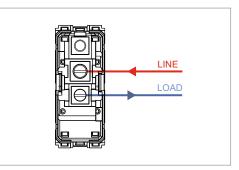

# norisys®

### **TG9 Series**

## T9710.02

Switch 16A - 1 Gang - One-way + blank - 1 module Plastic Quartz Gray







Œ

| Code:                   |
|-------------------------|
| Series:                 |
| Family:                 |
| Module Size:            |
| Colour:                 |
| Mark:                   |
| Rated supply voltage:   |
| Maximum resistive load: |
| Dimensions:             |
| Weight:                 |

#### Drawings:

T9710 .02 TG9 Series Switches One Module Plastic Quartz Gray Norisys 230V A.C - 50Hz 16A 55.6mm x 22.5mm x 50.09mm 35.5g

#### Wiring Diagram:





#### Installation:



Installation of the product should be carried out in compliance with the current regulations regarding the installation of electrical systems in the country where the product is installed.

The product should be installed by a trained professional following all safety norms.

Keep away from water and wet surfaces. While mounting the product, hands should not be wet.