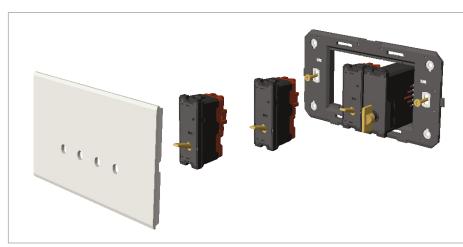

# norisys®

## **TG9 Series**

## T9701.34

Switch 6A - 1 Gang - One-way with indicator + blank - 1 module Metal Mellow Gold





| Code:                   |
|-------------------------|
| Series:                 |
| Family:                 |
| Module Size:            |
| Colour:                 |
| Mark:                   |
| Rated supply voltage:   |
| Maximum resistive load: |
| Dimensions:             |
| Weight:                 |

### Drawings:









#### Installation:



Installation of the product should be carried out in compliance with the current regulations regarding the installation of electrical systems in the country where the product is installed.

The product should be installed by a trained professional following all safety norms.

Keep away from water and wet surfaces. While mounting the product, hands should not be wet.