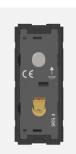

## T9701.34

Switch 6A - 1 Gang - One-way with indicator + blank - 1 module Metal Mellow Gold

| Code:                   |
|-------------------------|
| Series:                 |
| Family:                 |
| Module Size:            |
| Colour:                 |
| Mark:                   |
| Rated supply voltage:   |
| Maximum resistive load: |
| Dimensions:             |
| Weight:                 |

### Drawings: