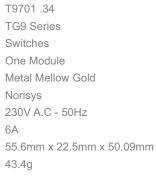

## T9701.34

Switch 6A - 1 Gang - One-way with indicator + blank - 1 module Metal Mellow Gold

| Code:                   |
|-------------------------|
| Series:                 |
| Family:                 |
| Module Size:            |
| Colour:                 |
| Mark:                   |
| Rated supply voltage:   |
| Maximum resistive load: |
| Dimensions:             |
| Weight:                 |