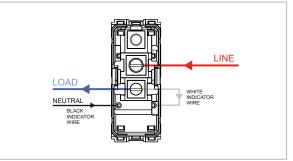

#### Installation:

Installation of the product should be carried out in compliance with the current regulations regarding the installation of electrical systems in the country where the product is installed.

The product should be installed by a trained professional following all safety norms.

Keep away from water and wet surfaces. While mounting the product, hands should not be wet.