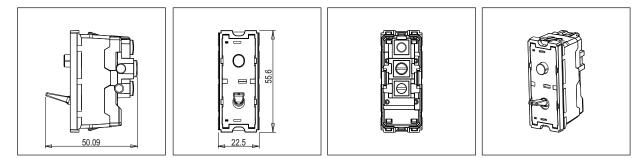

# norisys®

## **TG9 Series**

## T9701.34

Switch 6A - 1 Gang - One-way with indicator + blank - 1 module Metal Mellow Gold





| Code:                   |
|-------------------------|
| Series:                 |
| Family:                 |
| Module Size:            |
| Colour:                 |
| Mark:                   |
| Rated supply voltage:   |
| Maximum resistive load: |
| Dimensions:             |
| Weight:                 |

### Drawings:









#### Installation:



Installation of the product should be carried out in compliance with the current regulations regarding the installation of electrical systems in the country where the product is installed.

The product should be installed by a trained professional following all safety norms.

Keep away from water and wet surfaces. While mounting the product, hands should not be wet.