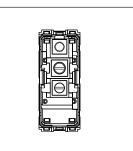

# norisys®

#### **TG9 Series**

## T9701.33

Switch 6A - 1 Gang - One-way with indicator + blank - 1 module Metal Black Glossy









Code: T9701.33
Series: TG9 Series
Family: Switches
Module Size: One Module
Colour: Metal Black Glossy

Mark: Norisys

Rated supply voltage: 230V A.C - 50Hz

Maximum resistive load: 6A

Dimensions: 55.6mm x 22.5mm x 50.09mm

Weight: 43.4g

### Wiring Diagram:



#### Drawings:









#### Installation:



Installation of the product should be carried out in compliance with the current regulations regarding the installation of electrical systems in the country where the product is installed.

The product should be installed by a trained professional following all safety norms.

Keep away from water and wet surfaces. While mounting the product, hands should not be wet.