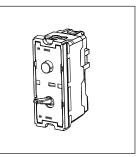

# norisys®

#### **TG9 Series**

## T9701.33

Switch 6A - 1 Gang - One-way with indicator + blank - 1 module Metal Black Glossy









Code: T9701.33
Series: TG9 Series
Family: Switches
Module Size: One Module
Colour: Metal Black Glossy

Mark: Norisys

Rated supply voltage: 230V A.C - 50Hz

Maximum resistive load: 6A

Dimensions: 55.6mm x 22.5mm x 50.09mm

Weight: 43.4g

### Wiring Diagram:



#### Drawings:









#### Installation:



Installation of the product should be carried out in compliance with the current regulations regarding the installation of electrical systems in the country where the product is installed.

The product should be installed by a trained professional following all safety norms.

Keep away from water and wet surfaces. While mounting the product, hands should not be wet.