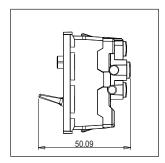

#### Drawings:

Rated supply voltage: 230V A.C - 50Hz

Maximum resistive load: 6A

Dimensions: 55.6mm x 22.5mm x 50.09mm

Weight: 43.4g