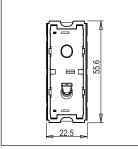

Rated supply voltage: 230V A.C - 50Hz

Maximum resistive load: 6A

Dimensions: 55.6mm x 22.5mm x 50.09mm

Weight: 43.4g

#### Drawings: