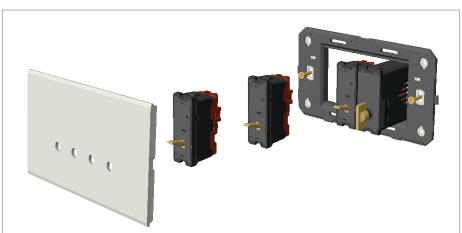

#### Installation:

Installation of the product should be carried out in compliance with the current regulations regarding the installation of electrical systems in the country where the product is installed.

The product should be installed by a trained professional following all safety norms.

Keep away from water and wet surfaces. While mounting the product, hands should not be wet.