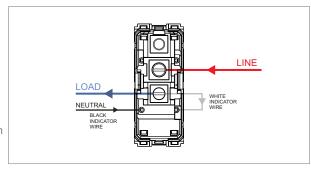

# norisys®

#### **TG9 Series**

## T9701.33

Switch 6A - 1 Gang - One-way with indicator + blank - 1 module Metal Black Glossy









Code: T9701.33
Series: TG9 Series
Family: Switches
Module Size: One Module
Colour: Metal Black Glossy

Mark: Norisys

Rated supply voltage: 230V A.C - 50Hz

Maximum resistive load: 6A

Dimensions: 55.6mm x 22.5mm x 50.09mm

Weight: 43.4g

### Wiring Diagram:



#### Drawings:









#### Installation:



Installation of the product should be carried out in compliance with the current regulations regarding the installation of electrical systems in the country where the product is installed.

The product should be installed by a trained professional following all safety norms.

Keep away from water and wet surfaces. While mounting the product, hands should not be wet.