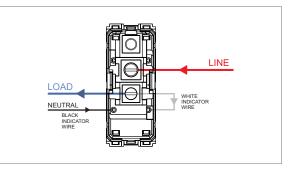

# norisys®

## **TG9 Series**

# T9701.32

Switch 6A - 1 Gang - One-way with indicator + blank - 1 module Metal Chrome Matt





## Code: Series: Family: Module Size: Colour: Mark: Rated supply voltage: Maximum resistive load: Dimensions:

#### Drawings:

Weight:

# T9701 .32 TG9 Series Switches One Module Metal Chrome Matt Norisys 230V A.C - 50Hz 6A 55.6mm x 22.5mm x 50.09mm 43.4g

#### Wiring Diagram:





#### Installation:



Installation of the product should be carried out in compliance with the current regulations regarding the installation of electrical systems in the country where the product is installed.

The product should be installed by a trained professional following all safety norms.

Keep away from water and wet surfaces. While mounting the product, hands should not be wet.