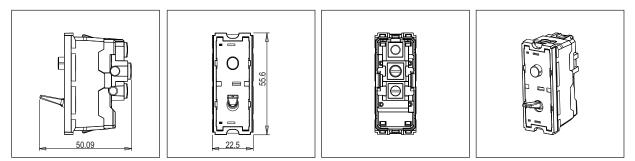

#### Drawings:

Weight:

# T9701 .32 TG9 Series Switches One Module Metal Chrome Matt Norisys 230V A.C - 50Hz 6A 55.6mm x 22.5mm x 50.09mm 43.4g