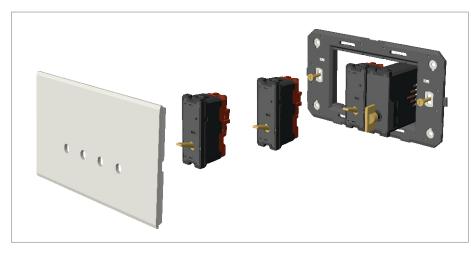

#### Drawings:

Weight:

#### Installation:

Installation of the product should be carried out in compliance with the current regulations regarding the installation of electrical systems in the country where the product is installed.