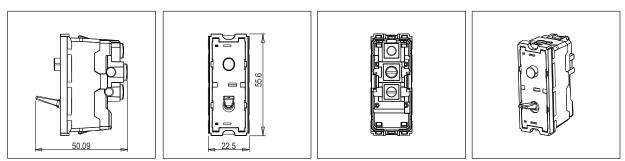

### Drawings:

One Module

Metal Chrome Glossy

55.6mm x 22.5mm x 50.09mm

230V A.C - 50Hz