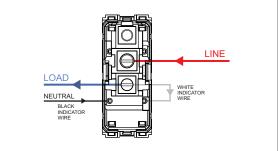

# norisys®

## **TG9 Series**

## T9701.31

Switch 6A - 1 Gang - One-way with indicator + blank - 1 module Metal Chrome Glossy



T9701.31

Switches

Norisys

6A

43.4g

TG9 Series

One Module

Metal Chrome Glossy

55.6mm x 22.5mm x 50.09mm

230V A.C - 50Hz



## Wiring Diagram:





### Drawings:



### Installation:



Installation of the product should be carried out in compliance with the current regulations regarding the installation of electrical systems in the country where the product is installed.

The product should be installed by a trained professional following all safety norms.

Keep away from water and wet surfaces. While mounting the product, hands should not be wet.