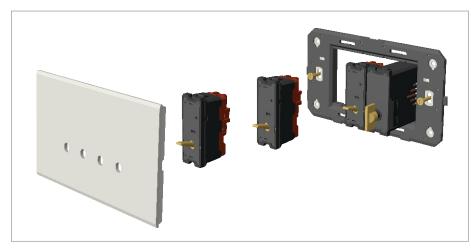

### Installation:

Installation of the product should be carried out in compliance with the current regulations regarding the installation of electrical systems in the country where the product is installed.

The product should be installed by a trained professional following all safety norms.

Keep away from water and wet surfaces. While mounting the product, hands should not be wet.