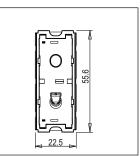

Mark: Norisys

Rated supply voltage: 230V A.C - 50Hz

Maximum resistive load: 6/

Dimensions: 55.6mm x 22.5mm x 50.09mm

Weight: 36.2g