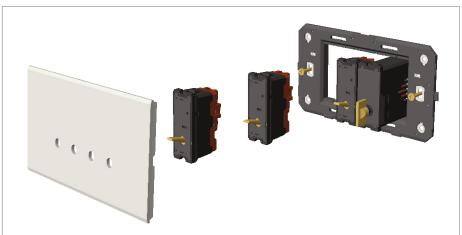

### **TG9 Series**

# T9701.02

Switch 6A - 1 Gang - One-way with indicator + blank - 1 module Plastic Quartz Gray









Code: T9701 .02

Series: TG9 Series

Family: Switches

Module Size: One Module

Colour: Plastic Quartz Gray

Colour. Flastic Qua

Mark: Norisys

Rated supply voltage: 230V A.C - 50Hz

Maximum resistive load: 6/

Dimensions: 55.6mm x 22.5mm x 50.09mm

Weight: 36.2g

## Wiring Diagram:



### Drawings:









#### Installation:



Installation of the product should be carried out in compliance with the current regulations regarding the installation of electrical systems in the country where the product is installed.

The product should be installed by a trained professional following all safety norms.

Keep away from water and wet surfaces. While mounting the product, hands should not be wet.