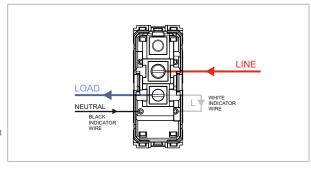

### **TG9 Series**

# T9701.02

Switch 6A - 1 Gang - One-way with indicator + blank - 1 module Plastic Quartz Gray









Code: T9701 .02

Series: TG9 Series

Family: Switches

Module Size: One Module

Colour: Plastic Quartz Gray

Colour. Flastic Qua

Mark: Norisys

Rated supply voltage: 230V A.C - 50Hz

Maximum resistive load: 6/

Dimensions: 55.6mm x 22.5mm x 50.09mm

Weight: 36.2g

## Wiring Diagram:



### Drawings:









#### Installation:



Installation of the product should be carried out in compliance with the current regulations regarding the installation of electrical systems in the country where the product is installed.

The product should be installed by a trained professional following all safety norms.

Keep away from water and wet surfaces. While mounting the product, hands should not be wet.