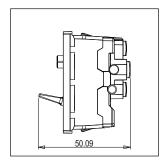

### Drawings:

Mark: Norisys

Rated supply voltage: 230V A.C - 50Hz

Maximum resistive load: 6/

Dimensions: 55.6mm x 22.5mm x 50.09mm

Weight: 36.2g