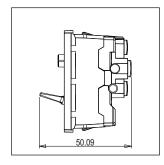

Maximum resistive load: 6/

Dimensions: 55.6mm x 22.5mm x 50.09mm

Weight: 37.7g

### Drawings: