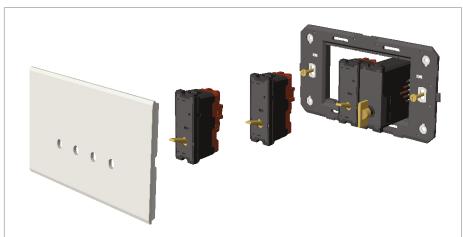

### **TG9 Series**

# T9700.34

Switch 6A - 1 Gang - One-way + blank - 1 module Metal Mellow Gold









Code: T9700 .34
Series: TG9 Series
Family: Switches
Module Size: One Module
Colour: Metal Mellow Gold

Mark: Norisys

Rated supply voltage: 230V A.C - 50Hz

Maximum resistive load: 6/

Dimensions: 55.6mm x 22.5mm x 50.09mm

Weight: 37.7g

## Wiring Diagram:



### Drawings:









#### Installation:



Installation of the product should be carried out in compliance with the current regulations regarding the installation of electrical systems in the country where the product is installed.

The product should be installed by a trained professional following all safety norms.

Keep away from water and wet surfaces. While mounting the product, hands should not be wet.