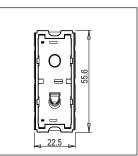

Maximum resistive load: 6/

Dimensions: 55.6mm x 22.5mm x 50.09mm

Weight: 37.7g

### Drawings: