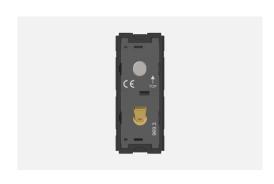

# T9700.34

Switch 6A - 1 Gang - One-way + blank - 1 module Metal Mellow Gold

Code: T9700 .34
Series: TG9 Series
Family: Switches
Module Size: One Module
Colour: Metal Mellow Gold

Mark: Norisys

Rated supply voltage: 230V A.C - 50Hz

Maximum resistive load: 6/

Dimensions: 55.6mm x 22.5mm x 50.09mm

Weight: 37.7g