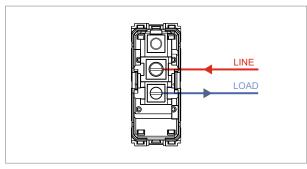

### **TG9 Series**

# T9700.34

Switch 6A - 1 Gang - One-way + blank - 1 module Metal Mellow Gold









Code: T9700 .34
Series: TG9 Series
Family: Switches
Module Size: One Module
Colour: Metal Mellow Gold

Mark: Norisys

Rated supply voltage: 230V A.C - 50Hz

Maximum resistive load: 6/

Dimensions: 55.6mm x 22.5mm x 50.09mm

Weight: 37.7g

## Wiring Diagram:



### Drawings:









#### Installation:



Installation of the product should be carried out in compliance with the current regulations regarding the installation of electrical systems in the country where the product is installed.

The product should be installed by a trained professional following all safety norms.

Keep away from water and wet surfaces. While mounting the product, hands should not be wet.