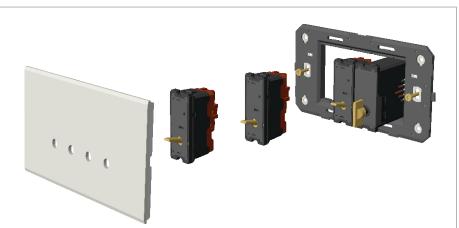

#### Installation:

Installation of the product should be carried out in compliance with the current regulations regarding the installation of electrical systems in the country where the product is installed.