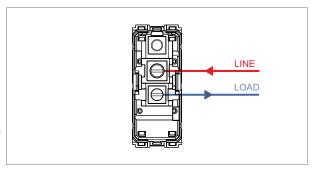

# norisys®

#### **TG9 Series**

## T9700.33

Switch 6A - 1 Gang - One-way + blank - 1 module Metal Black Glossy









Code: T9700 .33
Series: TG9 Series
Family: Switches
Module Size: One Module
Colour: Metal Black Glossy

Mark: Norisys

Rated supply voltage: 230V A.C - 50Hz

Maximum resistive load: 6A

Dimensions: 55.6mm x 22.5mm x 50.09mm

Weight: 37.7g

### Wiring Diagram:



#### Drawings:









#### Installation:



Installation of the product should be carried out in compliance with the current regulations regarding the installation of electrical systems in the country where the product is installed.

The product should be installed by a trained professional following all safety norms.

Keep away from water and wet surfaces. While mounting the product, hands should not be wet.