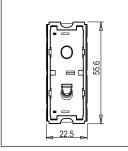

Maximum resistive load: 6A

Dimensions: 55.6mm x 22.5mm x 50.09mm

Weight: 37.7g

#### Drawings: