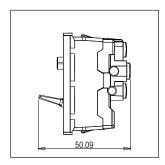

Maximum resistive load: 6A

Dimensions: 55.6mm x 22.5mm x 50.09mm

Weight: 37.7g