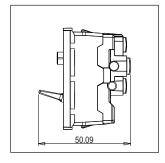

Rated supply voltage: 230V A.C - 50Hz

Maximum resistive load: 6A

Dimensions: 55.6mm x 22.5mm x 50.09mm

Weight: 37.7g

#### Drawings: