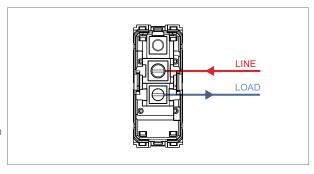

# norisys®

## **TG9 Series**

# T9700.32

Switch 6A - 1 Gang - One-way + blank - 1 module Metal Chrome Matt









Code: T9700 .32

Series: TG9 Series

Family: Switches

Module Size: One Module

Colour: Metal Chrome Matt

Mark: Norisys

Rated supply voltage: 230V A.C - 50Hz

Maximum resistive load: 6A

Dimensions: 55.6mm x 22.5mm x 50.09mm

Weight: 37.7g

### Wiring Diagram:



#### Drawings:









#### Installation:



Installation of the product should be carried out in compliance with the current regulations regarding the installation of electrical systems in the country where the product is installed.

The product should be installed by a trained professional following all safety norms.

Keep away from water and wet surfaces. While mounting the product, hands should not be wet.