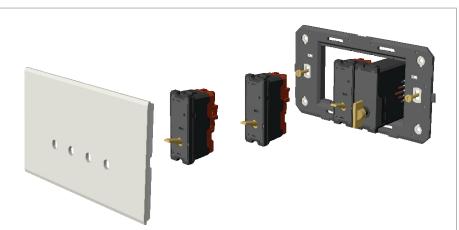

#### Installation:

Installation of the product should be carried out in compliance with the current regulations regarding the installation of electrical systems in the country where the product is installed.

The product should be installed by a trained professional following all safety norms.

Keep away from water and wet surfaces. While mounting the product, hands should not be wet.