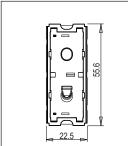

Rated supply voltage: 230V A.C - 50Hz

Maximum resistive load: 6A

Dimensions: 55.6mm x 22.5mm x 50.09mm

Weight: 37.7g

#### Drawings: