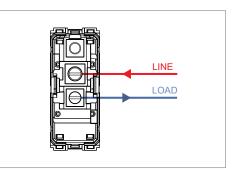

# norisys®

### **TG9 Series**

Code:

Series:

Family:

Colour:

Mark:

Module Size:

Dimensions:

Weight:

Drawings:

Rated supply voltage: Maximum resistive load:

## T9700.31

Switch 6A - 1 Gang - One-way + blank - 1 module Metal Chrome Glossy

T9700.31

Switches

Norisys

6A

37.7g

TG9 Series

One Module

Metal Chrome Glossy

55.6mm x 22.5mm x 50.09mm

230V A.C - 50Hz







Œ



## Wiring Diagram:





#### Installation:



Installation of the product should be carried out in compliance with the current regulations regarding the installation of electrical systems in the country where the product is installed.

The product should be installed by a trained professional following all safety norms.

Keep away from water and wet surfaces. While mounting the product, hands should not be wet.