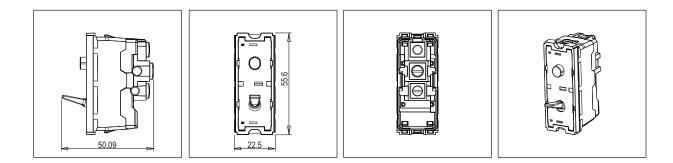

Weight:

Drawings:

Rated supply voltage: Maximum resistive load:

One Module

Metal Chrome Glossy

55.6mm x 22.5mm x 50.09mm

230V A.C - 50Hz

Œ