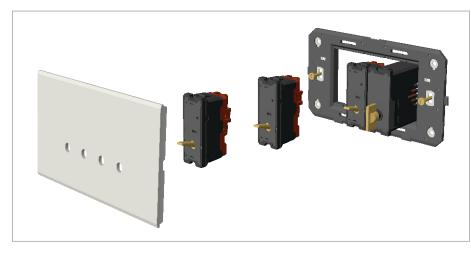

#### Installation:

Installation of the product should be carried out in compliance with the current regulations regarding the installation of electrical systems in the country where the product is installed.

The product should be installed by a trained professional following all safety norms.

Keep away from water and wet surfaces. While mounting the product, hands should not be wet.