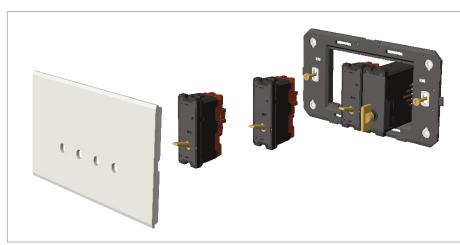

#### Installation:

Drawings:

Installation of the product should be carried out in compliance with the current regulations regarding the installation of electrical systems in the country where the product is installed.

The product should be installed by a trained professional following all . safety norms.

Keep away from water and wet surfaces. While mounting the product, hands should not be wet.