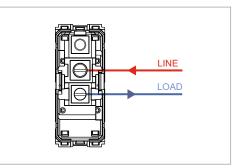

# norisys®

### **TG9 Series**

# T9700.02

Switch 6A - 1 Gang - One-way + blank - 1 module Plastic Quartz Gray

T9700.02







()

Code: Series: Family: Module Size: Colour: Mark: Rated supply voltage: Maximum resistive load: Dimensions: Weight:

## TG9 Series Switches One Module Plastic Quartz Gray Norisys 230V A.C - 50Hz 6A 55.6mm x 22.5mm x 50.09mm 36.8g

#### Wiring Diagram:





#### Installation:

Drawings:



Installation of the product should be carried out in compliance with the current regulations regarding the installation of electrical systems in the country where the product is installed.

The product should be installed by a trained professional following all . safety norms.

Keep away from water and wet surfaces. While mounting the product, hands should not be wet.