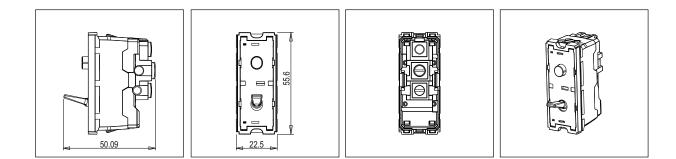

# T9700.02

Switch 6A - 1 Gang - One-way + blank - 1 module Plastic Quartz Gray

T9700.02

()

Code: Series: Family: Module Size: Colour: Mark: Rated supply voltage: Maximum resistive load: Dimensions: Weight:

## TG9 Series Switches One Module Plastic Quartz Gray Norisys 230V A.C - 50Hz 6A 55.6mm x 22.5mm x 50.09mm 36.8g