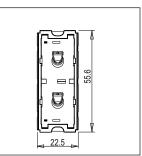

Rated supply voltage: 230V A.C - 50Hz

Maximum resistive load: 6/

Dimensions: 55.6mm x 22.5mm x 50.09mm

Weight: 45.2g

### Drawings: