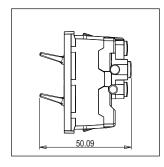

Rated supply voltage: 230V A.C - 50Hz

Maximum resistive load: 6/

Dimensions: 55.6mm x 22.5mm x 50.09mm

Weight: 45.2g

### Drawings: