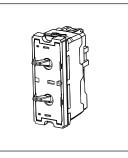

## **TG9 Series**

# T9541.34

Switch 6A - 2 Gang - Both switches Bell with indicator 1 module Metal Mellow Gold









Code: T9541 .34
Series: TG9 Series
Family: Switches
Module Size: One Module
Colour: Metal Mellow Gold

Mark: Norisys

Rated supply voltage: 230V A.C - 50Hz

Maximum resistive load: 6/

Dimensions: 55.6mm x 22.5mm x 50.09mm

Weight: 45.2g

## Wiring Diagram:



### Drawings:









#### Installation:



Installation of the product should be carried out in compliance with the current regulations regarding the installation of electrical systems in the country where the product is installed.

The product should be installed by a trained professional following all safety norms.

Keep away from water and wet surfaces. While mounting the product, hands should not be wet.