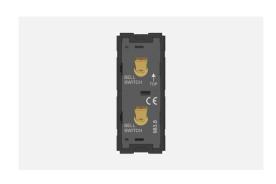

# T9541.34

Switch 6A - 2 Gang - Both switches Bell with indicator 1 module Metal Mellow Gold

Code: T9541 .34
Series: TG9 Series
Family: Switches
Module Size: One Module
Colour: Metal Mellow Gold

Mark: Norisys