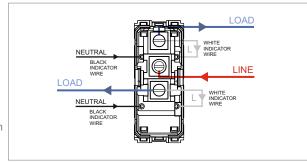

## **TG9 Series**

# T9541.34

Switch 6A - 2 Gang - Both switches Bell with indicator 1 module Metal Mellow Gold









Code: T9541 .34
Series: TG9 Series
Family: Switches
Module Size: One Module
Colour: Metal Mellow Gold

Mark: Norisys

Rated supply voltage: 230V A.C - 50Hz

Maximum resistive load: 6/

Dimensions: 55.6mm x 22.5mm x 50.09mm

Weight: 45.2g

## Wiring Diagram:



### Drawings:









#### Installation:



Installation of the product should be carried out in compliance with the current regulations regarding the installation of electrical systems in the country where the product is installed.

The product should be installed by a trained professional following all safety norms.

Keep away from water and wet surfaces. While mounting the product, hands should not be wet.