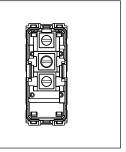

## **TG9 Series**

# T9541.34

Switch 6A - 2 Gang - Both switches Bell with indicator 1 module Metal Mellow Gold









Code: T9541 .34
Series: TG9 Series
Family: Switches
Module Size: One Module
Colour: Metal Mellow Gold

Mark: Norisys

Rated supply voltage: 230V A.C - 50Hz

Maximum resistive load: 6/

Dimensions: 55.6mm x 22.5mm x 50.09mm

Weight: 45.2g

## Wiring Diagram:



### Drawings:









#### Installation:



Installation of the product should be carried out in compliance with the current regulations regarding the installation of electrical systems in the country where the product is installed.

The product should be installed by a trained professional following all safety norms.

Keep away from water and wet surfaces. While mounting the product, hands should not be wet.