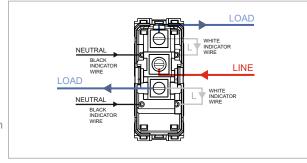

### **TG9 Series**

# T9541.33

Switch 6A - 2 Gang - Both switches Bell with indicator - 1 module Metal Black Glossy









Code: T9541 .33
Series: TG9 Series
Family: Switches
Module Size: One Module
Colour: Metal Black Glossy

Mark: Norisys

Rated supply voltage: 230V A.C - 50Hz

Maximum resistive load: 6A

Dimensions: 55.6mm x 22.5mm x 50.09mm

Weight: 45.2g

## Wiring Diagram:



### Drawings:









#### Installation:



Installation of the product should be carried out in compliance with the current regulations regarding the installation of electrical systems in the country where the product is installed.

The product should be installed by a trained professional following all safety norms.

Keep away from water and wet surfaces. While mounting the product, hands should not be wet.