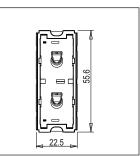

Rated supply voltage: 230V A.C - 50Hz

Maximum resistive load: 6A

Dimensions: 55.6mm x 22.5mm x 50.09mm

Weight: 45.2g

### Drawings: