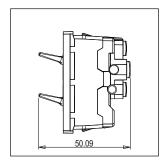

Rated supply voltage: 230V A.C - 50Hz

Maximum resistive load: 6A

Dimensions: 55.6mm x 22.5mm x 50.09mm

Weight: 45.2g

### Drawings: