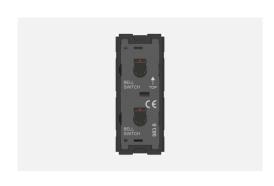

# T9541.33

Switch 6A - 2 Gang - Both switches Bell with indicator - 1 module Metal Black Glossy

Code: T9541 .33
Series: TG9 Series
Family: Switches
Module Size: One Module
Colour: Metal Black Glossy

Mark: Norisys