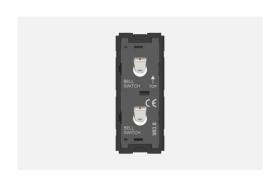

# T9541.32

Switch 6A - 2 Gang - Both switches Bell with indicator - 1 module Metal Chrome Matt

Code:T9541 .32Series:TG9 SeriesFamily:SwitchesModule Size:One Module

Colour: Metal Chrome Matt

Mark: Norisys

Rated supply voltage: 230V A.C - 50Hz

Maximum resistive load: 6A

Dimensions: 55.6mm x 22.5mm x 50.09mm

Weight: 45.2g