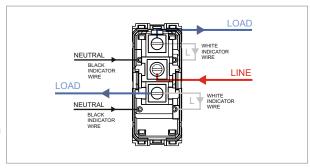

### **TG9 Series**

# T9541.32

Switch 6A - 2 Gang - Both switches Bell with indicator - 1 module Metal Chrome Matt









Code:T9541 .32Series:TG9 SeriesFamily:SwitchesModule Size:One Module

Colour: Metal Chrome Matt

Mark: Norisys

Rated supply voltage: 230V A.C - 50Hz

Maximum resistive load: 6A

Dimensions: 55.6mm x 22.5mm x 50.09mm

Weight: 45.2g

## Wiring Diagram:



### Drawings:









#### Installation:



Installation of the product should be carried out in compliance with the current regulations regarding the installation of electrical systems in the country where the product is installed.

The product should be installed by a trained professional following all safety norms.

Keep away from water and wet surfaces. While mounting the product, hands should not be wet.