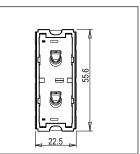

Maximum resistive load: 6A

Dimensions: 55.6mm x 22.5mm x 50.09mm

Weight: 45.2g

### Drawings: