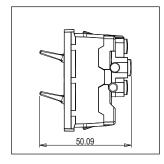

### Drawings:

Maximum resistive load: 6A

Dimensions: 55.6mm x 22.5mm x 50.09mm

Weight: 45.2g