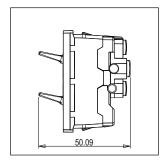

### Drawings:

Rated supply voltage: 230V A.C - 50Hz

Maximum resistive load: 6/

Dimensions: 55.6mm x 22.5mm x 50.09mm

Weight: 45.2g