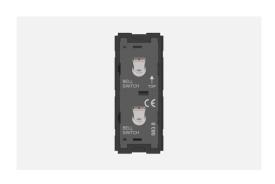

# T9541.31

Switch 6A - 2 Gang - Both switches Bell with indicator - 1 module Metal Chrome Glossy

Code: T9541 .31

Series: TG9 Series

Family: Switches

Module Size: One Module

Colour: Metal Chrome Glossy

Mark: Norisys

Rated supply voltage: 230V A.C - 50Hz

Maximum resistive load: 6/

Dimensions: 55.6mm x 22.5mm x 50.09mm

Weight: 45.2g