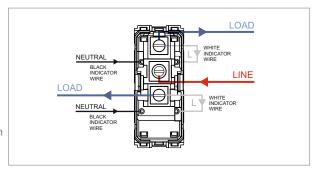

### **TG9 Series**

# T9541.31

Switch 6A - 2 Gang - Both switches Bell with indicator - 1 module Metal Chrome Glossy









Code: T9541 .31

Series: TG9 Series

Family: Switches

Module Size: One Module

Colour: Metal Chrome Glossy

Mark: Norisys

Rated supply voltage: 230V A.C - 50Hz

Maximum resistive load: 6/

Dimensions: 55.6mm x 22.5mm x 50.09mm

Weight: 45.2g

## Wiring Diagram:



### Drawings:









#### Installation:



Installation of the product should be carried out in compliance with the current regulations regarding the installation of electrical systems in the country where the product is installed.

The product should be installed by a trained professional following all safety norms.

Keep away from water and wet surfaces. While mounting the product, hands should not be wet.