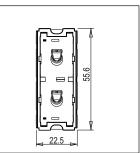

Rated supply voltage: 230V A.C - 50Hz

Maximum resistive load: 6/

Dimensions: 55.6mm x 22.5mm x 50.09mm

Weight: 45.2g

### Drawings: