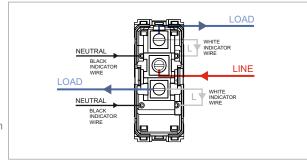

### **TG9 Series**

# T9541.02

Switch 6A - 2 Gang - Both switches Bell with indicator - 1 module Plastic Quartz Gray









Code: T9541 .02
Series: TG9 Series
Family: Switches
Module Size: One Module
Colour: Plastic Quartz Gray

Mark: Norisys

Rated supply voltage: 230V A.C - 50Hz

Maximum resistive load: 6A

Dimensions: 55.6mm x 22.5mm x 50.09mm

Weight: 47.5g

## Wiring Diagram:



### Drawings:









#### Installation:



Installation of the product should be carried out in compliance with the current regulations regarding the installation of electrical systems in the country where the product is installed.

The product should be installed by a trained professional following all safety norms.

Keep away from water and wet surfaces. While mounting the product, hands should not be wet.