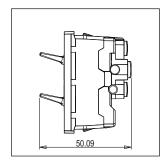

Rated supply voltage: 230V A.C - 50Hz

Maximum resistive load: 6A

Dimensions: 55.6mm x 22.5mm x 50.09mm

Weight: 47.5g

### Drawings: