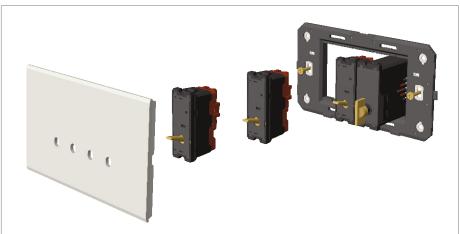

### **TG9 Series**

# T9541.02

Switch 6A - 2 Gang - Both switches Bell with indicator - 1 module Plastic Quartz Gray









Code: T9541 .02
Series: TG9 Series
Family: Switches
Module Size: One Module
Colour: Plastic Quartz Gray

Mark: Norisys

Rated supply voltage: 230V A.C - 50Hz

Maximum resistive load: 6A

Dimensions: 55.6mm x 22.5mm x 50.09mm

Weight: 47.5g

## Wiring Diagram:



### Drawings:









#### Installation:



Installation of the product should be carried out in compliance with the current regulations regarding the installation of electrical systems in the country where the product is installed.

The product should be installed by a trained professional following all safety norms.

Keep away from water and wet surfaces. While mounting the product, hands should not be wet.