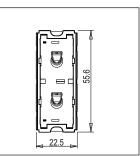

Rated supply voltage: 230V A.C - 50Hz

Maximum resistive load: 6A

Dimensions: 55.6mm x 22.5mm x 50.09mm

Weight: 47.5g

### Drawings: