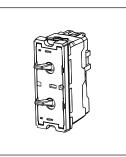

### **TG9 Series**

# T9540.34

Switch 6A - 2 Gang - Both switches Bell - 1 module Metal Mellow Gold









Code: T9540 .34
Series: TG9 Series
Family: Switches
Module Size: One Module
Colour: Metal Mellow Gold

Mark: Norisys

Rated supply voltage: 230V A.C - 50Hz

Maximum resistive load: 6A

Dimensions: 55.6mm x 22.5mm x 50.09mm

Weight: 46.3g

## Wiring Diagram:



### Drawings:









#### Installation:



Installation of the product should be carried out in compliance with the current regulations regarding the installation of electrical systems in the country where the product is installed.

The product should be installed by a trained professional following all safety norms.

Keep away from water and wet surfaces. While mounting the product, hands should not be wet.