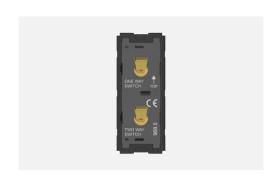

# T9540.34

Switch 6A - 2 Gang - Both switches Bell - 1 module Metal Mellow Gold

Code: T9540 .34
Series: TG9 Series
Family: Switches
Module Size: One Module
Colour: Metal Mellow Gold

Mark: Norisys

Rated supply voltage: 230V A.C - 50Hz

Maximum resistive load: 6A

Dimensions: 55.6mm x 22.5mm x 50.09mm

Weight: 46.3g