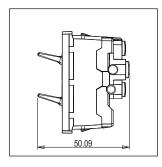

Maximum resistive load: 6A

Dimensions: 55.6mm x 22.5mm x 50.09mm

Weight: 46.3g

### Drawings: