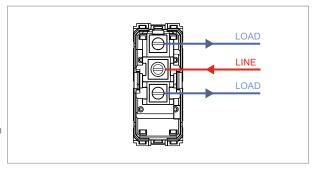

### **TG9 Series**

# T9540.34

Switch 6A - 2 Gang - Both switches Bell - 1 module Metal Mellow Gold









Code: T9540 .34
Series: TG9 Series
Family: Switches
Module Size: One Module
Colour: Metal Mellow Gold

Mark: Norisys

Rated supply voltage: 230V A.C - 50Hz

Maximum resistive load: 6A

Dimensions: 55.6mm x 22.5mm x 50.09mm

Weight: 46.3g

## Wiring Diagram:



### Drawings:









#### Installation:



Installation of the product should be carried out in compliance with the current regulations regarding the installation of electrical systems in the country where the product is installed.

The product should be installed by a trained professional following all safety norms.

Keep away from water and wet surfaces. While mounting the product, hands should not be wet.