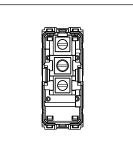

### **TG9 Series**

# T9540.34

Switch 6A - 2 Gang - Both switches Bell - 1 module Metal Mellow Gold









Code: T9540 .34
Series: TG9 Series
Family: Switches
Module Size: One Module
Colour: Metal Mellow Gold

Mark: Norisys

Rated supply voltage: 230V A.C - 50Hz

Maximum resistive load: 6A

Dimensions: 55.6mm x 22.5mm x 50.09mm

Weight: 46.3g

## Wiring Diagram:



### Drawings:









#### Installation:



Installation of the product should be carried out in compliance with the current regulations regarding the installation of electrical systems in the country where the product is installed.

The product should be installed by a trained professional following all safety norms.

Keep away from water and wet surfaces. While mounting the product, hands should not be wet.