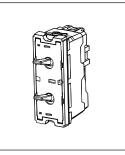

### **TG9 Series**

# T9540 .33

Switch 6A - 2 Gang - Both switches Bell - 1 module Metal Black Glossy









Code: T9540 .33
Series: TG9 Series
Family: Switches
Module Size: One Module
Colour: Metal Black Glossy

Mark: Norisys

Rated supply voltage: 230V A.C - 50Hz

Maximum resistive load: 6A

Dimensions: 55.6mm x 22.5mm x 50.09mm

Weight: 46.3g

## Wiring Diagram:



### Drawings:









#### Installation:



Installation of the product should be carried out in compliance with the current regulations regarding the installation of electrical systems in the country where the product is installed.

The product should be installed by a trained professional following all safety norms.

Keep away from water and wet surfaces. While mounting the product, hands should not be wet.