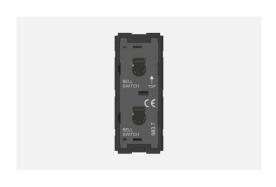

# T9540 .33

Switch 6A - 2 Gang - Both switches Bell - 1 module Metal Black Glossy

Code: T9540 .33
Series: TG9 Series
Family: Switches
Module Size: One Module
Colour: Metal Black Glossy

Mark: Norisys

Rated supply voltage: 230V A.C - 50Hz