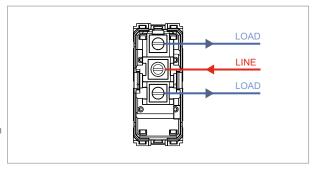

### **TG9 Series**

# T9540 .33

Switch 6A - 2 Gang - Both switches Bell - 1 module Metal Black Glossy









Code: T9540 .33
Series: TG9 Series
Family: Switches
Module Size: One Module
Colour: Metal Black Glossy

Mark: Norisys

Rated supply voltage: 230V A.C - 50Hz

Maximum resistive load: 6A

Dimensions: 55.6mm x 22.5mm x 50.09mm

Weight: 46.3g

## Wiring Diagram:



### Drawings:









#### Installation:



Installation of the product should be carried out in compliance with the current regulations regarding the installation of electrical systems in the country where the product is installed.

The product should be installed by a trained professional following all safety norms.

Keep away from water and wet surfaces. While mounting the product, hands should not be wet.