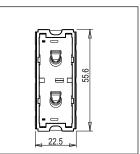

Maximum resistive load: 6A

Dimensions: 55.6mm x 22.5mm x 50.09mm

Weight: 46.3g

### Drawings: