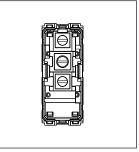

### **TG9 Series**

# T9540 .33

Switch 6A - 2 Gang - Both switches Bell - 1 module Metal Black Glossy









Code: T9540 .33
Series: TG9 Series
Family: Switches
Module Size: One Module
Colour: Metal Black Glossy

Mark: Norisys

Rated supply voltage: 230V A.C - 50Hz

Maximum resistive load: 6A

Dimensions: 55.6mm x 22.5mm x 50.09mm

Weight: 46.3g

## Wiring Diagram:



### Drawings:









#### Installation:



Installation of the product should be carried out in compliance with the current regulations regarding the installation of electrical systems in the country where the product is installed.

The product should be installed by a trained professional following all safety norms.

Keep away from water and wet surfaces. While mounting the product, hands should not be wet.