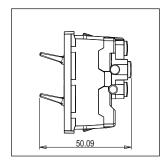

Maximum resistive load: 6A

Dimensions: 55.6mm x 22.5mm x 50.09mm

Weight: 46.3g

### Drawings: