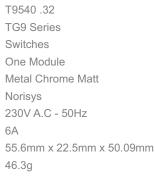

## T9540.32

Switch 6A - 2 Gang - Both switches Bell - 1 module Metal Chrome Matt

()

| Code:                   |
|-------------------------|
| Series:                 |
| Family:                 |
| Module Size:            |
| Colour:                 |
| Mark:                   |
| Rated supply voltage:   |
| Maximum resistive load: |
| Dimensions:             |
| Weight:                 |