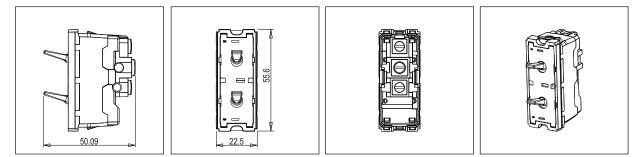

# norisys®

## **TG9 Series**

## T9540.32

Switch 6A - 2 Gang - Both switches Bell - 1 module Metal Chrome Matt







()



| Code:                   |
|-------------------------|
| Series:                 |
| Family:                 |
| Module Size:            |
| Colour:                 |
| Mark:                   |
| Rated supply voltage:   |
| Maximum resistive load: |
| Dimensions:             |
| Weight:                 |

#### Drawings:









### Installation:



Installation of the product should be carried out in compliance with the current regulations regarding the installation of electrical systems in the country where the product is installed.

The product should be installed by a trained professional following all . safety norms.

Keep away from water and wet surfaces. While mounting the product, hands should not be wet.