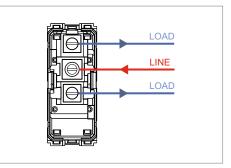

#### Drawings:

### Installation:

Installation of the product should be carried out in compliance with the current regulations regarding the installation of electrical systems in the country where the product is installed.

The product should be installed by a trained professional following all . safety norms.

Keep away from water and wet surfaces. While mounting the product, hands should not be wet.