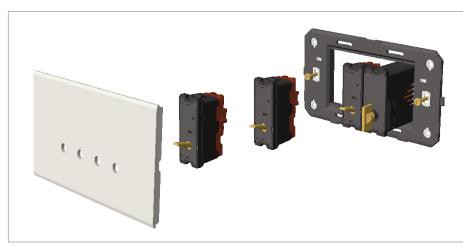

### Installation:

Installation of the product should be carried out in compliance with the current regulations regarding the installation of electrical systems in the country where the product is installed.

The product should be installed by a trained professional following all . safety norms.

Keep away from water and wet surfaces. While mounting the product, hands should not be wet.