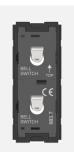

## T9540.32

Switch 6A - 2 Gang - Both switches Bell - 1 module Metal Chrome Matt

()

| Code:                   |
|-------------------------|
| Series:                 |
| Family:                 |
| Module Size:            |
| Colour:                 |
| Mark:                   |
| Rated supply voltage:   |
| Maximum resistive load: |
| Dimensions:             |
| Weight:                 |