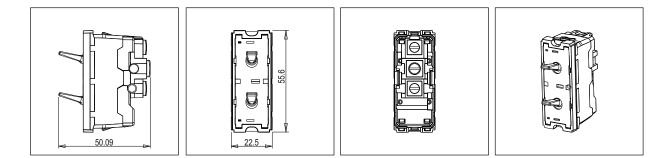

## Drawings:

### T9540.31 TG9 Series Switches One Module Metal Chrome Glossy Norisys 230V A.C - 50Hz 6A 55.6mm x 22.5mm x 50.09mm 46.3g