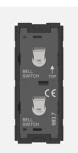

### T9540.31

Switch 6A - 2 Gang - Both switches Bell - 1 module Metal Chrome Glossy

### T9540.31 TG9 Series Switches One Module Metal Chrome Glossy Norisys 230V A.C - 50Hz 6A 55.6mm x 22.5mm x 50.09mm 46.3g