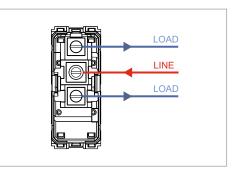

# norisys®

### **TG9 Series**

### T9540.31

Switch 6A - 2 Gang - Both switches Bell - 1 module Metal Chrome Glossy













## Drawings:

### T9540.31 TG9 Series Switches One Module Metal Chrome Glossy Norisys 230V A.C - 50Hz 6A 55.6mm x 22.5mm x 50.09mm 46.3g

#### Wiring Diagram:





### Installation:



Installation of the product should be carried out in compliance with the current regulations regarding the installation of electrical systems in the country where the product is installed.

The product should be installed by a trained professional following all . safety norms.

Keep away from water and wet surfaces. While mounting the product, hands should not be wet.