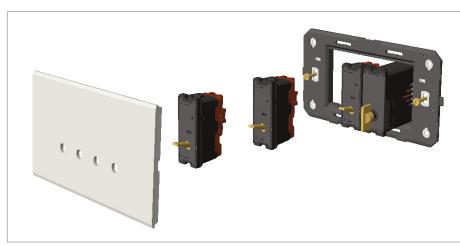

### Installation:

Installation of the product should be carried out in compliance with the current regulations regarding the installation of electrical systems in the country where the product is installed.

The product should be installed by a trained professional following all . safety norms.

Keep away from water and wet surfaces. While mounting the product, hands should not be wet.