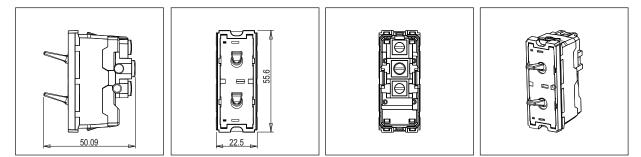

# norisys®

## **TG9 Series**

## T9540.02

Switch 6A - 2 Gang - Both switches Bell - 1 module Plastic Quartz Gray







()



| Code:                   |
|-------------------------|
| Series:                 |
| Family:                 |
| Module Size:            |
| Colour:                 |
| Mark:                   |
| Rated supply voltage:   |
| Maximum resistive load: |
| Dimensions:             |
| Weight:                 |

#### Drawings:









### Installation:



Installation of the product should be carried out in compliance with the current regulations regarding the installation of electrical systems in the country where the product is installed.

The product should be installed by a trained professional following all . safety norms.

Keep away from water and wet surfaces. While mounting the product, hands should not be wet.