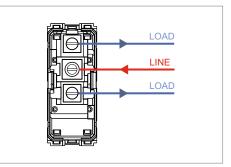

### Installation:

Installation of the product should be carried out in compliance with the current regulations regarding the installation of electrical systems in the country where the product is installed.

The product should be installed by a trained professional following all . safety norms.

Keep away from water and wet surfaces. While mounting the product, hands should not be wet.