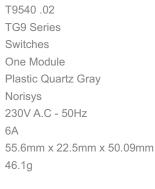

## T9540.02

Switch 6A - 2 Gang - Both switches Bell - 1 module Plastic Quartz Gray

()

| Code:                   |
|-------------------------|
| Series:                 |
| Family:                 |
| Module Size:            |
| Colour:                 |
| Mark:                   |
| Rated supply voltage:   |
| Maximum resistive load: |
| Dimensions:             |
| Weight:                 |