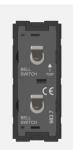

## T9540.02

Switch 6A - 2 Gang - Both switches Bell - 1 module Plastic Quartz Gray

()

| Code:                   |
|-------------------------|
| Series:                 |
| Family:                 |
| Module Size:            |
| Colour:                 |
| Mark:                   |
| Rated supply voltage:   |
| Maximum resistive load: |
| Dimensions:             |
| Weight:                 |