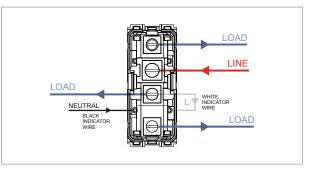

### Installation:

Installation of the product should be carried out in compliance with the current regulations regarding the installation of electrical systems in the country where the product is installed.

The product should be installed by a trained professional following all safety norms.

Keep away from water and wet surfaces. While mounting the product, hands should not be wet.