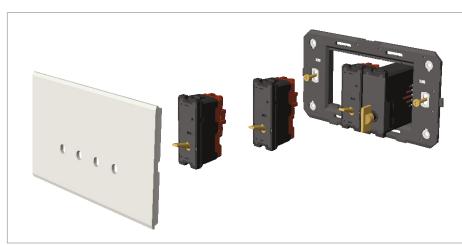

### Installation:

Installation of the product should be carried out in compliance with the current regulations regarding the installation of electrical systems in the country where the product is installed.

The product should be installed by a trained professional following all safety norms.

Keep away from water and wet surfaces. While mounting the product, hands should not be wet.