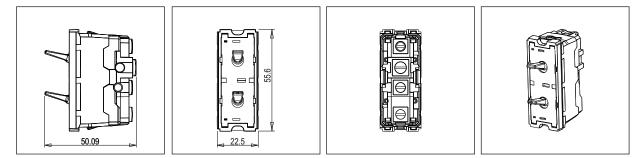

#### Drawings:

T9511 .34 TG9 Series Switches One Module Metal Mellow Gold Norisys 230V A.C - 50Hz 16A 55.6mm x 22.5mm x 50.09mm 50.5g