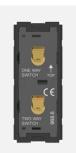

## T9511 .34

Switch 16A - 2 Gang - One-way + Two way with indicator - 1 module Metal Mellow Gold

| Code:                   |
|-------------------------|
| Series:                 |
| Family:                 |
| Module Size:            |
| Colour:                 |
| Mark:                   |
| Rated supply voltage:   |
| Maximum resistive load: |
| Dimensions:             |
| Weight:                 |

#### Drawings:

T9511 .34 TG9 Series Switches One Module Metal Mellow Gold Norisys 230V A.C - 50Hz 16A 55.6mm x 22.5mm x 50.09mm 50.5g