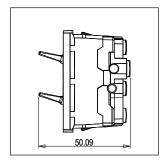

Rated supply voltage: 230V A.C - 50Hz

Maximum resistive load: 16A

Dimensions: 55.6mm x 22.5mm x 50.09mm

Weight: 50.5g

#### Drawings: