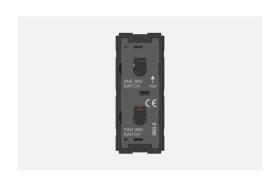

# T9511.33

Switch 16A - 2 Gang - One-way + Two way with indicator - 1 module Metal Black Glossy

Code: T9511 .33
Series: TG9 Series
Family: Switches
Module Size: One Module
Colour: Metal Black Glossy

Mark: Norisys

Rated supply voltage: 230V A.C - 50Hz

Maximum resistive load: 16A

Dimensions: 55.6mm x 22.5mm x 50.09mm

Weight: 50.5g