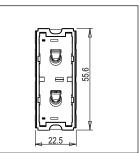

Rated supply voltage: 230V A.C - 50Hz

Maximum resistive load: 16A

Dimensions: 55.6mm x 22.5mm x 50.09mm

Weight: 50.5g

#### Drawings: