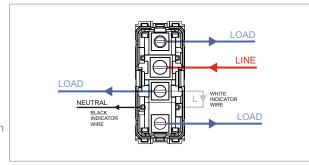

### **TG9 Series**

# T9511.33

Switch 16A - 2 Gang - One-way + Two way with indicator - 1 module Metal Black Glossy









Code: T9511 .33
Series: TG9 Series
Family: Switches
Module Size: One Module
Colour: Metal Black Glossy

Mark: Norisys

Rated supply voltage: 230V A.C - 50Hz

Maximum resistive load: 16A

Dimensions: 55.6mm x 22.5mm x 50.09mm

Weight: 50.5g

## Wiring Diagram:



#### Drawings:









#### Installation:



Installation of the product should be carried out in compliance with the current regulations regarding the installation of electrical systems in the country where the product is installed.

The product should be installed by a trained professional following all safety norms.

Keep away from water and wet surfaces. While mounting the product, hands should not be wet.