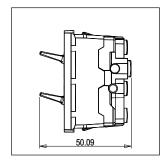

### Drawings:

Maximum resistive load: 16A

Dimensions: 55.6mm x 22.5mm x 50.09mm

Weight: 50.5g