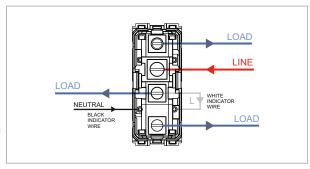

### **TG9 Series**

# T9511.32

Switch 16A - 2 Gang - One-way + Two way with indicator - 1 module Metal Chrome Matt









Code:T9511.32Series:TG9 SeriesFamily:SwitchesModule Size:One Module

Colour: Metal Chrome Matt

Mark: Norisys

Rated supply voltage: 230V A.C - 50Hz

Maximum resistive load: 16A

Dimensions: 55.6mm x 22.5mm x 50.09mm

Weight: 50.5g

## Wiring Diagram:



### Drawings:









#### Installation:



Installation of the product should be carried out in compliance with the current regulations regarding the installation of electrical systems in the country where the product is installed.

The product should be installed by a trained professional following all safety norms.

Keep away from water and wet surfaces. While mounting the product, hands should not be wet.