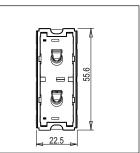

Maximum resistive load: 16A

Dimensions: 55.6mm x 22.5mm x 50.09mm

Weight: 50.5g