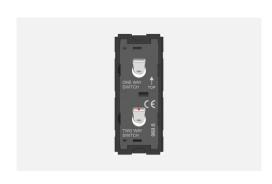

# T9511.32

Switch 16A - 2 Gang - One-way + Two way with indicator - 1 module Metal Chrome Matt

Code:T9511.32Series:TG9 SeriesFamily:SwitchesModule Size:One Module

Colour: Metal Chrome Matt

Mark: Norisys

Rated supply voltage: 230V A.C - 50Hz

Maximum resistive load: 16A

Dimensions: 55.6mm x 22.5mm x 50.09mm

Weight: 50.5g