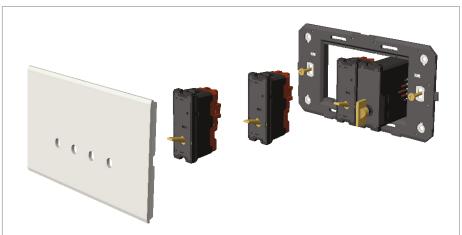

# T9511.32

Switch 16A - 2 Gang - One-way + Two way with indicator - 1 module Metal Chrome Matt

Code:T9511.32Series:TG9 SeriesFamily:SwitchesModule Size:One Module

Colour: Metal Chrome Matt

Mark: Norisys

Rated supply voltage: 230V A.C - 50Hz

### Drawings: