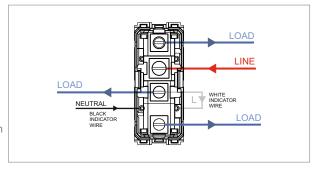

### **TG9 Series**

# T9511.31

Switch 16A - 2 Gang - One-way + Two way with indicator - 1 module Metal Chrome Glossy









Code: T9511 .31
Series: TG9 Series
Family: Switches
Module Size: One Module

Colour: Metal Chrome Glossy

Mark: Norisys

Rated supply voltage: 230V A.C - 50Hz

Maximum resistive load: 16A

Dimensions: 55.6mm x 22.5mm x 50.09mm

Weight: 50.5g

## Wiring Diagram:



### Drawings:









#### Installation:



Installation of the product should be carried out in compliance with the current regulations regarding the installation of electrical systems in the country where the product is installed.

The product should be installed by a trained professional following all safety norms.

Keep away from water and wet surfaces. While mounting the product, hands should not be wet.