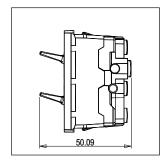

### Drawings:

Rated supply voltage: 230V A.C - 50Hz

Maximum resistive load: 16A

Dimensions: 55.6mm x 22.5mm x 50.09mm

Weight: 50.5g