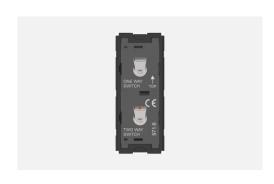

# T9511.31

Switch 16A - 2 Gang - One-way + Two way with indicator - 1 module Metal Chrome Glossy

Code: T9511 .31
Series: TG9 Series
Family: Switches
Module Size: One Module

Colour: Metal Chrome Glossy

Mark: Norisys

Rated supply voltage: 230V A.C - 50Hz

Maximum resistive load: 16A

Dimensions: 55.6mm x 22.5mm x 50.09mm

Weight: 50.5g