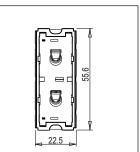

Rated supply voltage: 230V A.C - 50Hz

Maximum resistive load: 16A

Dimensions: 55.6mm x 22.5mm x 50.09mm

Weight: 50.5g