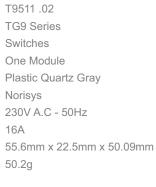

# T9511 .02

Switch 16A - 2 Gang - One-way + Two way with indicator - 1 module Plastic Quartz Gray

| Code:                   |
|-------------------------|
| Series:                 |
| Family:                 |
| Module Size:            |
| Colour:                 |
| Mark:                   |
| Rated supply voltage:   |
| Maximum resistive load: |
| Dimensions:             |
| Weight:                 |