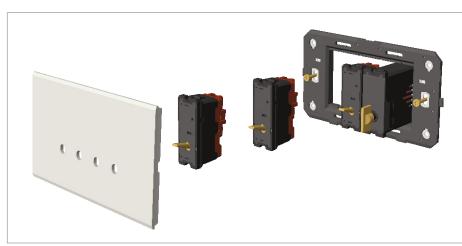

# **TG9 Series**

# T9511 .02

Switch 16A - 2 Gang - One-way + Two way with indicator - 1 module Plastic Quartz Gray





| Code:                   |
|-------------------------|
| Series:                 |
| Family:                 |
| Module Size:            |
| Colour:                 |
| Mark:                   |
| Rated supply voltage:   |
| Maximum resistive load: |
| Dimensions:             |
| Weight:                 |

#### Drawings:



## Wiring Diagram:





### Installation:



Installation of the product should be carried out in compliance with the current regulations regarding the installation of electrical systems in the country where the product is installed.

The product should be installed by a trained professional following all safety norms.

Keep away from water and wet surfaces. While mounting the product, hands should not be wet.