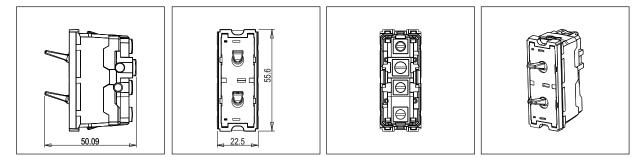

# **TG9 Series**

# T9511 .02

Switch 16A - 2 Gang - One-way + Two way with indicator - 1 module Plastic Quartz Gray





| Code:                   |
|-------------------------|
| Series:                 |
| Family:                 |
| Module Size:            |
| Colour:                 |
| Mark:                   |
| Rated supply voltage:   |
| Maximum resistive load: |
| Dimensions:             |
| Weight:                 |

#### Drawings:



## Wiring Diagram:





### Installation:



Installation of the product should be carried out in compliance with the current regulations regarding the installation of electrical systems in the country where the product is installed.

The product should be installed by a trained professional following all safety norms.

Keep away from water and wet surfaces. While mounting the product, hands should not be wet.