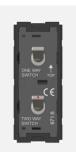

#### Drawings:

# T9511 .02

Switch 16A - 2 Gang - One-way + Two way with indicator - 1 module Plastic Quartz Gray

| Code:                   |
|-------------------------|
| Series:                 |
| Family:                 |
| Module Size:            |
| Colour:                 |
| Mark:                   |
| Rated supply voltage:   |
| Maximum resistive load: |
| Dimensions:             |
| Weight:                 |