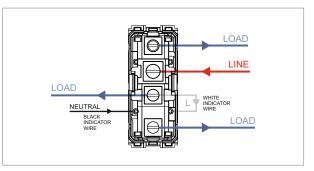

# **TG9 Series**

# T9511 .02

Switch 16A - 2 Gang - One-way + Two way with indicator - 1 module Plastic Quartz Gray





| Code:                   |
|-------------------------|
| Series:                 |
| Family:                 |
| Module Size:            |
| Colour:                 |
| Mark:                   |
| Rated supply voltage:   |
| Maximum resistive load: |
| Dimensions:             |
| Weight:                 |

#### Drawings:



## Wiring Diagram:





### Installation:



Installation of the product should be carried out in compliance with the current regulations regarding the installation of electrical systems in the country where the product is installed.

The product should be installed by a trained professional following all safety norms.

Keep away from water and wet surfaces. While mounting the product, hands should not be wet.