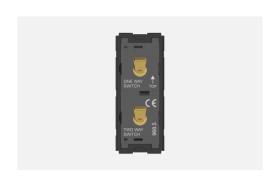

## T9510.34

Switch 16A - 2 Gang - One-way + Two way - 1 module Metal Mellow Gold

Code: T9510 .34
Series: TG9 Series
Family: Switches
Module Size: One Module
Colour: Metal Mellow Gold

Mark: Norisys

Rated supply voltage: 230V A.C - 50Hz

Maximum resistive load: 16A

Dimensions: 55.6mm x 22.5mm x 50.09mm

Weight: 49.1g