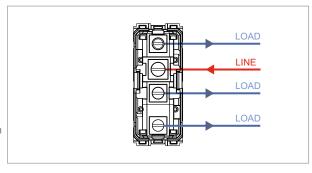

# norisys®

## **TG9 Series**

## T9510.34

Switch 16A - 2 Gang - One-way + Two way - 1 module Metal Mellow Gold









Code: T9510 .34
Series: TG9 Series
Family: Switches
Module Size: One Module
Colour: Metal Mellow Gold

Mark: Norisys

Rated supply voltage: 230V A.C - 50Hz

Maximum resistive load: 16A

Dimensions: 55.6mm x 22.5mm x 50.09mm

Weight: 49.1g

## Wiring Diagram:



### Drawings:









#### Installation:



Installation of the product should be carried out in compliance with the current regulations regarding the installation of electrical systems in the country where the product is installed.

The product should be installed by a trained professional following all safety norms.

Keep away from water and wet surfaces. While mounting the product, hands should not be wet.