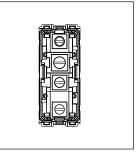

# norisys®

## **TG9 Series**

## T9510.34

Switch 16A - 2 Gang - One-way + Two way - 1 module Metal Mellow Gold









Code: T9510 .34
Series: TG9 Series
Family: Switches
Module Size: One Module
Colour: Metal Mellow Gold

Mark: Norisys

Rated supply voltage: 230V A.C - 50Hz

Maximum resistive load: 16A

Dimensions: 55.6mm x 22.5mm x 50.09mm

Weight: 49.1g

## Wiring Diagram:



### Drawings:









#### Installation:



Installation of the product should be carried out in compliance with the current regulations regarding the installation of electrical systems in the country where the product is installed.

The product should be installed by a trained professional following all safety norms.

Keep away from water and wet surfaces. While mounting the product, hands should not be wet.