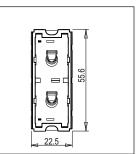

Maximum resistive load: 16A

Dimensions: 55.6mm x 22.5mm x 50.09mm

Weight: 49.1g