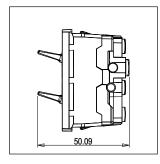

### Drawings:

Maximum resistive load: 16A

Dimensions: 55.6mm x 22.5mm x 50.09mm

Weight: 49.1g