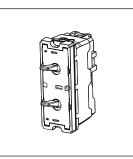

# norisys®

## **TG9 Series**

## T9510.34

Switch 16A - 2 Gang - One-way + Two way - 1 module Metal Mellow Gold









Code: T9510 .34
Series: TG9 Series
Family: Switches
Module Size: One Module
Colour: Metal Mellow Gold

Mark: Norisys

Rated supply voltage: 230V A.C - 50Hz

Maximum resistive load: 16A

Dimensions: 55.6mm x 22.5mm x 50.09mm

Weight: 49.1g

## Wiring Diagram:



### Drawings:









#### Installation:



Installation of the product should be carried out in compliance with the current regulations regarding the installation of electrical systems in the country where the product is installed.

The product should be installed by a trained professional following all safety norms.

Keep away from water and wet surfaces. While mounting the product, hands should not be wet.