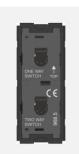

# T9510.33

Switch 16A - 2 Gang - One-way + Two way - 1 module Metal Black Glossy

# T9510.33 TG9 Series Switches One Module Metal Black Glossy Norisys 230V A.C - 50Hz 16A 55.6mm x 22.5mm x 50.09mm 49.1g

#### Wiring Diagram: