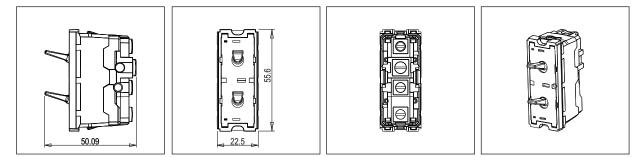

#### Drawings:

# T9510.33 TG9 Series Switches One Module Metal Black Glossy Norisys 230V A.C - 50Hz 16A 55.6mm x 22.5mm x 50.09mm 49.1g