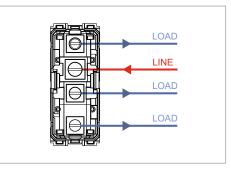

# norisys®

## **TG9 Series**

# T9510.33

Switch 16A - 2 Gang - One-way + Two way - 1 module Metal Black Glossy













## Code: Series: Family: Module Size: Colour: Mark: Rated supply voltage: Maximum resistive load: Dimensions: Weight:

#### Drawings:

# T9510.33 TG9 Series Switches One Module Metal Black Glossy Norisys 230V A.C - 50Hz 16A 55.6mm x 22.5mm x 50.09mm 49.1g

#### Wiring Diagram:





#### Installation:



Installation of the product should be carried out in compliance with the current regulations regarding the installation of electrical systems in the country where the product is installed.

The product should be installed by a trained professional following all . safety norms.

Keep away from water and wet surfaces. While mounting the product, hands should not be wet.