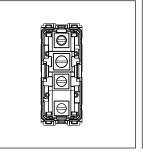

### **TG9 Series**

# T9510.32

Switch 16A - 2 Gang - One-way + Two way - 1 module Metal Chrome Matt









Code: T9510 .32
Series: TG9 Series
Family: Switches
Module Size: One Module

Colour: Metal Chrome Matt

Mark: Norisys

Rated supply voltage: 230V A.C - 50Hz

Maximum resistive load: 16A

Dimensions: 55.6mm x 22.5mm x 50.09mm

Weight: 49.1g

## Wiring Diagram:



### Drawings:









#### Installation:



Installation of the product should be carried out in compliance with the current regulations regarding the installation of electrical systems in the country where the product is installed.

The product should be installed by a trained professional following all safety norms.

Keep away from water and wet surfaces. While mounting the product, hands should not be wet.