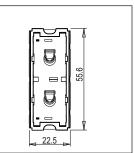

Maximum resistive load: 16A

Dimensions: 55.6mm x 22.5mm x 50.09mm

Weight: 49.1g

### Drawings: