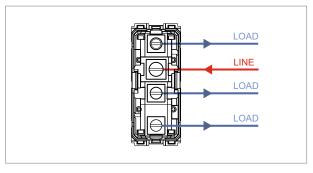

### **TG9 Series**

# T9510.32

Switch 16A - 2 Gang - One-way + Two way - 1 module Metal Chrome Matt









Code: T9510 .32
Series: TG9 Series
Family: Switches
Module Size: One Module

Colour: Metal Chrome Matt

Mark: Norisys

Rated supply voltage: 230V A.C - 50Hz

Maximum resistive load: 16A

Dimensions: 55.6mm x 22.5mm x 50.09mm

Weight: 49.1g

## Wiring Diagram:



### Drawings:









#### Installation:



Installation of the product should be carried out in compliance with the current regulations regarding the installation of electrical systems in the country where the product is installed.

The product should be installed by a trained professional following all safety norms.

Keep away from water and wet surfaces. While mounting the product, hands should not be wet.