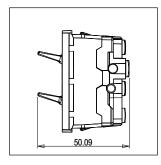

### Drawings:

Maximum resistive load: 16A

Dimensions: 55.6mm x 22.5mm x 50.09mm

Weight: 49.1g