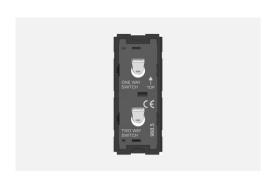

# T9510.32

Switch 16A - 2 Gang - One-way + Two way - 1 module Metal Chrome Matt

Code: T9510 .32
Series: TG9 Series
Family: Switches
Module Size: One Module

Colour: Metal Chrome Matt

Mark: Norisys

Rated supply voltage: 230V A.C - 50Hz

Maximum resistive load: 16A

Dimensions: 55.6mm x 22.5mm x 50.09mm

Weight: 49.1g