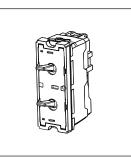

### **TG9 Series**

# T9510.32

Switch 16A - 2 Gang - One-way + Two way - 1 module Metal Chrome Matt









Code: T9510 .32
Series: TG9 Series
Family: Switches
Module Size: One Module

Colour: Metal Chrome Matt

Mark: Norisys

Rated supply voltage: 230V A.C - 50Hz

Maximum resistive load: 16A

Dimensions: 55.6mm x 22.5mm x 50.09mm

Weight: 49.1g

## Wiring Diagram:



### Drawings:









#### Installation:



Installation of the product should be carried out in compliance with the current regulations regarding the installation of electrical systems in the country where the product is installed.

The product should be installed by a trained professional following all safety norms.

Keep away from water and wet surfaces. While mounting the product, hands should not be wet.