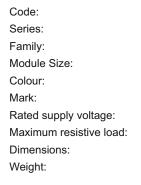

#### Drawings:

T9510.31 TG9 Series Switches One Module Metal Chrome Glossy Norisys 230V A.C - 50Hz 16A 55.6mm x 22.5mm x 50.09mm 49.1g