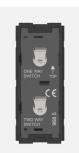

# T9510.31

Switch 16A - 2 Gang - One-way + Two way - 1 module Metal Chrome Glossy

()

#### Drawings:

T9510.31 TG9 Series Switches One Module Metal Chrome Glossy Norisys 230V A.C - 50Hz 16A 55.6mm x 22.5mm x 50.09mm 49.1g