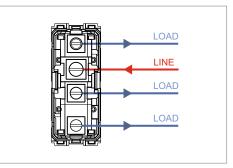

## **TG9 Series**

# T9510.31

Switch 16A - 2 Gang - One-way + Two way - 1 module Metal Chrome Glossy









()





#### Drawings:

T9510.31 TG9 Series Switches One Module Metal Chrome Glossy Norisys 230V A.C - 50Hz 16A 55.6mm x 22.5mm x 50.09mm 49.1g

## Wiring Diagram:





### Installation:



Installation of the product should be carried out in compliance with the current regulations regarding the installation of electrical systems in the country where the product is installed.

The product should be installed by a trained professional following all . safety norms.

Keep away from water and wet surfaces. While mounting the product, hands should not be wet.