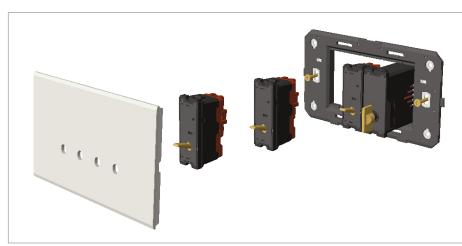

### Installation:

Installation of the product should be carried out in compliance with the current regulations regarding the installation of electrical systems in the country where the product is installed.

The product should be installed by a trained professional following all . safety norms.

Keep away from water and wet surfaces. While mounting the product, hands should not be wet.