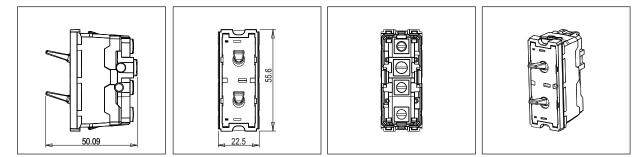

#### Drawings:

T9510.31 TG9 Series Switches One Module Metal Chrome Glossy Norisys 230V A.C - 50Hz 16A 55.6mm x 22.5mm x 50.09mm 49.1g