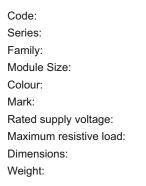

#### Drawings:

T9510.02 TG9 Series Switches One Module Plastic Quartz Gray Norisys 230V A.C - 50Hz 16A 55.6mm x 22.5mm x 50.09mm 48.8g