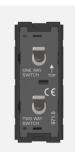

# T9510.02

Switch 16A - 2 Gang - One-way + Two way - 1 module Plastic Quartz Gray

#### Drawings:

T9510.02 TG9 Series Switches One Module Plastic Quartz Gray Norisys 230V A.C - 50Hz 16A 55.6mm x 22.5mm x 50.09mm 48.8g