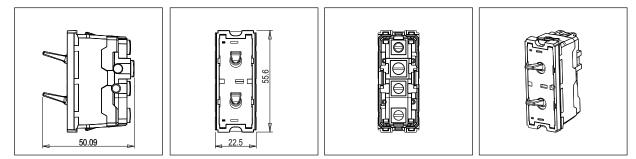

#### Drawings:

T9510.02 TG9 Series Switches One Module Plastic Quartz Gray Norisys 230V A.C - 50Hz 16A 55.6mm x 22.5mm x 50.09mm 48.8g