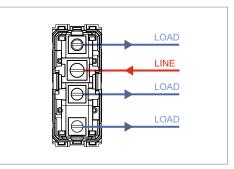

## **TG9 Series**

# T9510.02

Switch 16A - 2 Gang - One-way + Two way - 1 module Plastic Quartz Gray













#### Drawings:

T9510.02 TG9 Series Switches One Module Plastic Quartz Gray Norisys 230V A.C - 50Hz 16A 55.6mm x 22.5mm x 50.09mm 48.8g

### Wiring Diagram:





#### Installation:



Installation of the product should be carried out in compliance with the current regulations regarding the installation of electrical systems in the country where the product is installed.

The product should be installed by a trained professional following all . safety norms.

Keep away from water and wet surfaces. While mounting the product, hands should not be wet.