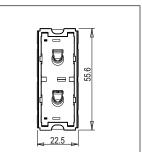

Rated supply voltage: 230V A.C - 50Hz

Maximum resistive load: 6A

Dimensions: 55.6mm x 22.5mm x 50.09mm

Weight: 50.3g

### Drawings: