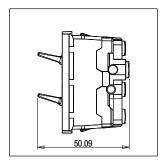

### Drawings:

Rated supply voltage: 230V A.C - 50Hz

Maximum resistive load: 6A

Dimensions: 55.6mm x 22.5mm x 50.09mm

Weight: 50.3g