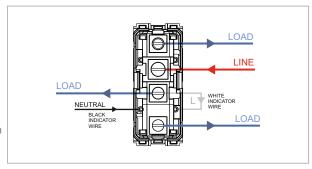

### **TG9 Series**

# T9501.33

Switch 6A - 2 Gang - One-way + Two way with indicator - 1 module Metal Black Glossy









Code: T9501.33
Series: TG9 Series
Family: Switches
Module Size: One Module
Colour: Metal Black Glossy

Mark: Norisys

Rated supply voltage: 230V A.C - 50Hz

Maximum resistive load: 6A

Dimensions: 55.6mm x 22.5mm x 50.09mm

Weight: 50.3g

## Wiring Diagram:



### Drawings:









#### Installation:



Installation of the product should be carried out in compliance with the current regulations regarding the installation of electrical systems in the country where the product is installed.

The product should be installed by a trained professional following all safety norms.

Keep away from water and wet surfaces. While mounting the product, hands should not be wet.