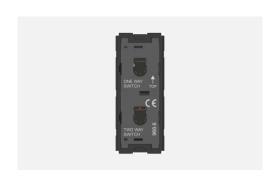

# T9501.33

Switch 6A - 2 Gang - One-way + Two way with indicator - 1 module Metal Black Glossy

Code: T9501.33
Series: TG9 Series
Family: Switches
Module Size: One Module
Colour: Metal Black Glossy

Mark: Norisys

Rated supply voltage: 230V A.C - 50Hz

Maximum resistive load: 6A

Dimensions: 55.6mm x 22.5mm x 50.09mm

Weight: 50.3g