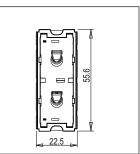

Maximum resistive load: 6/

Dimensions: 55.6mm x 22.5mm x 50.09mm

Weight: 50.3g