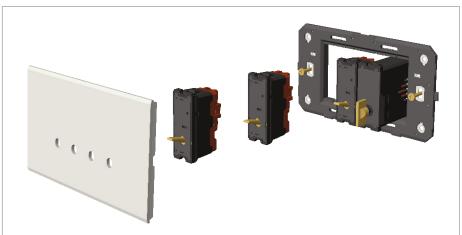

### **TG9 Series**

# T9501.32

Switch 6A - 2 Gang - One-way + Two way with indicator - 1 module Metal Chrome Matt









Code:T9501 .32Series:TG9 SeriesFamily:SwitchesModule Size:One Module

Colour: Metal Chrome Matt

Mark: Norisys

Rated supply voltage: 230V A.C - 50Hz

Maximum resistive load: 6/

Dimensions: 55.6mm x 22.5mm x 50.09mm

Weight: 50.3g

## Wiring Diagram:



### Drawings:









#### Installation:



Installation of the product should be carried out in compliance with the current regulations regarding the installation of electrical systems in the country where the product is installed.

The product should be installed by a trained professional following all safety norms.

Keep away from water and wet surfaces. While mounting the product, hands should not be wet.