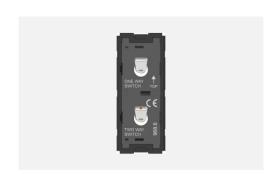

# T9501.32

Switch 6A - 2 Gang - One-way + Two way with indicator - 1 module Metal Chrome Matt

Code:T9501 .32Series:TG9 SeriesFamily:SwitchesModule Size:One Module

Colour: Metal Chrome Matt

Mark: Norisys

Rated supply voltage: 230V A.C - 50Hz

Maximum resistive load: 6/

Dimensions: 55.6mm x 22.5mm x 50.09mm

Weight: 50.3g