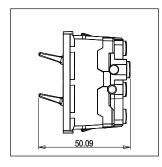

### Drawings:

Maximum resistive load: 6/

Dimensions: 55.6mm x 22.5mm x 50.09mm

Weight: 50.3g