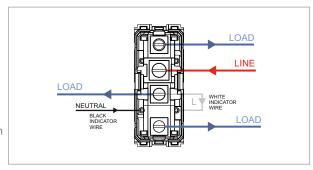

### **TG9 Series**

# T9501.32

Switch 6A - 2 Gang - One-way + Two way with indicator - 1 module Metal Chrome Matt









Code:T9501 .32Series:TG9 SeriesFamily:SwitchesModule Size:One Module

Colour: Metal Chrome Matt

Mark: Norisys

Rated supply voltage: 230V A.C - 50Hz

Maximum resistive load: 6/

Dimensions: 55.6mm x 22.5mm x 50.09mm

Weight: 50.3g

## Wiring Diagram:



### Drawings:









#### Installation:



Installation of the product should be carried out in compliance with the current regulations regarding the installation of electrical systems in the country where the product is installed.

The product should be installed by a trained professional following all safety norms.

Keep away from water and wet surfaces. While mounting the product, hands should not be wet.