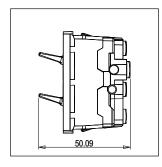

### Drawings:

Rated supply voltage: 230V A.C - 50Hz

Maximum resistive load: 6/

Dimensions: 55.6mm x 22.5mm x 50.09mm

Weight: 50.3g