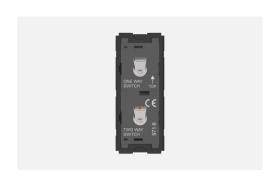

# T9501.31

Switch 6A - 2 Gang - One-way + Two way with indicator - 1 module Metal Chrome Glossy

Code: T9501.31
Series: TG9 Series
Family: Switches
Module Size: One Module

Colour: Metal Chrome Glossy

Mark: Norisys

Rated supply voltage: 230V A.C - 50Hz

Maximum resistive load: 6/

Dimensions: 55.6mm x 22.5mm x 50.09mm

Weight: 50.3g