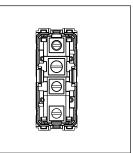

### **TG9 Series**

# T9501.31

Switch 6A - 2 Gang - One-way + Two way with indicator - 1 module Metal Chrome Glossy









Code: T9501.31
Series: TG9 Series
Family: Switches
Module Size: One Module

Colour: Metal Chrome Glossy

Mark: Norisys

Rated supply voltage: 230V A.C - 50Hz

Maximum resistive load: 6/

Dimensions: 55.6mm x 22.5mm x 50.09mm

Weight: 50.3g

## Wiring Diagram:



### Drawings:









#### Installation:



Installation of the product should be carried out in compliance with the current regulations regarding the installation of electrical systems in the country where the product is installed.

The product should be installed by a trained professional following all safety norms.

Keep away from water and wet surfaces. While mounting the product, hands should not be wet.