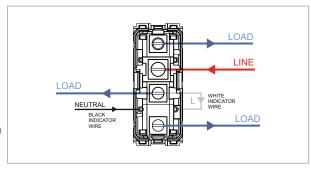

### **TG9 Series**

# T9501.31

Switch 6A - 2 Gang - One-way + Two way with indicator - 1 module Metal Chrome Glossy









Code: T9501.31
Series: TG9 Series
Family: Switches
Module Size: One Module

Colour: Metal Chrome Glossy

Mark: Norisys

Rated supply voltage: 230V A.C - 50Hz

Maximum resistive load: 6/

Dimensions: 55.6mm x 22.5mm x 50.09mm

Weight: 50.3g

## Wiring Diagram:



### Drawings:









#### Installation:



Installation of the product should be carried out in compliance with the current regulations regarding the installation of electrical systems in the country where the product is installed.

The product should be installed by a trained professional following all safety norms.

Keep away from water and wet surfaces. While mounting the product, hands should not be wet.