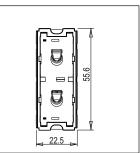

Rated supply voltage: 230V A.C - 50Hz

Maximum resistive load: 6/

Dimensions: 55.6mm x 22.5mm x 50.09mm

Weight: 50.3g

### Drawings: