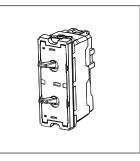

### **TG9 Series**

# T9501.31

Switch 6A - 2 Gang - One-way + Two way with indicator - 1 module Metal Chrome Glossy









Code: T9501.31
Series: TG9 Series
Family: Switches
Module Size: One Module

Colour: Metal Chrome Glossy

Mark: Norisys

Rated supply voltage: 230V A.C - 50Hz

Maximum resistive load: 6/

Dimensions: 55.6mm x 22.5mm x 50.09mm

Weight: 50.3g

## Wiring Diagram:



### Drawings:









#### Installation:



Installation of the product should be carried out in compliance with the current regulations regarding the installation of electrical systems in the country where the product is installed.

The product should be installed by a trained professional following all safety norms.

Keep away from water and wet surfaces. While mounting the product, hands should not be wet.