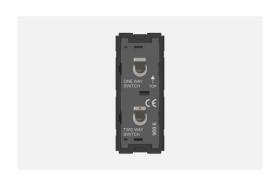

# T9501.02

Switch 6A - 2 Gang - One-way + Two way with indicator - 1 module Plastic Quartz Gray

Code: T9501.02
Series: TG9 Series
Family: Switches
Module Size: One Module
Colour: Plastic Quartz Gray

Mark: Norisys

Rated supply voltage: 230V A.C - 50Hz

Maximum resistive load: 6A

Dimensions: 55.6mm x 22.5mm x 50.09mm

Weight: 50.1g