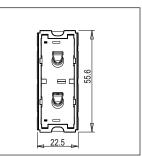

Rated supply voltage: 230V A.C - 50Hz

Maximum resistive load: 6A

Dimensions: 55.6mm x 22.5mm x 50.09mm

Weight: 50.1g