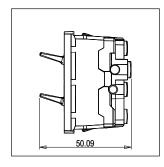

### Drawings:

Rated supply voltage: 230V A.C - 50Hz

Maximum resistive load: 6A

Dimensions: 55.6mm x 22.5mm x 50.09mm

Weight: 50.1g