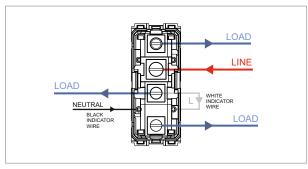

### **TG9 Series**

# T9501.02

Switch 6A - 2 Gang - One-way + Two way with indicator - 1 module Plastic Quartz Gray









Code: T9501.02
Series: TG9 Series
Family: Switches
Module Size: One Module
Colour: Plastic Quartz Gray

Mark: Norisys

Rated supply voltage: 230V A.C - 50Hz

Maximum resistive load: 6A

Dimensions: 55.6mm x 22.5mm x 50.09mm

Weight: 50.1g

## Wiring Diagram:



### Drawings:









#### Installation:



Installation of the product should be carried out in compliance with the current regulations regarding the installation of electrical systems in the country where the product is installed.

The product should be installed by a trained professional following all safety norms.

Keep away from water and wet surfaces. While mounting the product, hands should not be wet.