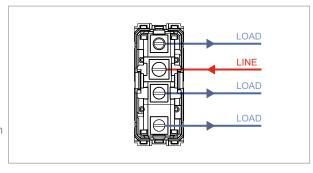

# norisys®

### **TG9 Series**

## T9500.34

Switch 6A - 2 Gang - One-way + Two way - 1 module Metal Mellow Gold









Code: T9500 .34
Series: TG9 Series
Family: Switches
Module Size: One Module
Colour: Metal Mellow Gold

Mark: Norisys

Rated supply voltage: 230V A.C - 50Hz

Maximum resistive load: 6A

Dimensions: 55.6mm x 22.5mm x 50.09mm

Weight: 48.9g

## Wiring Diagram:



#### Drawings:









#### Installation:



Installation of the product should be carried out in compliance with the current regulations regarding the installation of electrical systems in the country where the product is installed.

The product should be installed by a trained professional following all safety norms.

Keep away from water and wet surfaces. While mounting the product, hands should not be wet.