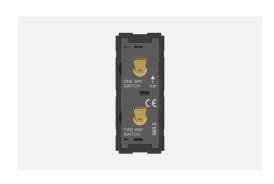

## T9500.34

Switch 6A - 2 Gang - One-way + Two way - 1 module Metal Mellow Gold

Code: T9500 .34
Series: TG9 Series
Family: Switches
Module Size: One Module
Colour: Metal Mellow Gold

Mark: Norisys

Rated supply voltage: 230V A.C - 50Hz

Maximum resistive load: 6A

Dimensions: 55.6mm x 22.5mm x 50.09mm

Weight: 48.9g