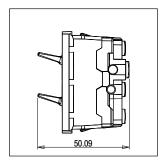

Maximum resistive load: 6A

Dimensions: 55.6mm x 22.5mm x 50.09mm

Weight: 48.9g

#### Drawings: