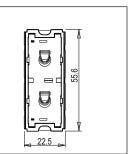

Maximum resistive load: 6A

Dimensions: 55.6mm x 22.5mm x 50.09mm

Weight: 48.9g