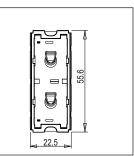

Maximum resistive load: 6A

Dimensions: 55.6mm x 22.5mm x 50.09mm

Weight: 48.9g

#### Drawings: