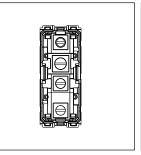

# norisys®

### **TG9 Series**

## T9500.33

Switch 6A - 2 Gang - One-way + Two way - 1 module Metal Black Glossy









Code: T9500 .33
Series: TG9 Series
Family: Switches
Module Size: One Module
Colour: Metal Black Glossy

Mark: Norisys

Rated supply voltage: 230V A.C - 50Hz

Maximum resistive load: 6A

Dimensions: 55.6mm x 22.5mm x 50.09mm

Weight: 48.9g

## Wiring Diagram:



#### Drawings:









#### Installation:



Installation of the product should be carried out in compliance with the current regulations regarding the installation of electrical systems in the country where the product is installed.

The product should be installed by a trained professional following all safety norms.

Keep away from water and wet surfaces. While mounting the product, hands should not be wet.