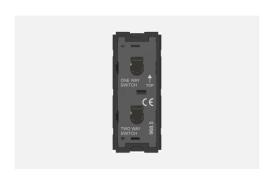

## T9500.33

Switch 6A - 2 Gang - One-way + Two way - 1 module Metal Black Glossy

Code: T9500 .33
Series: TG9 Series
Family: Switches
Module Size: One Module
Colour: Metal Black Glossy

Mark: Norisys

Rated supply voltage: 230V A.C - 50Hz

Maximum resistive load: 6A

Dimensions: 55.6mm x 22.5mm x 50.09mm

Weight: 48.9g