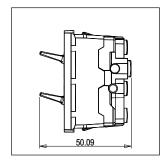

#### Drawings:

Maximum resistive load: 6A

Dimensions: 55.6mm x 22.5mm x 50.09mm

Weight: 48.9g