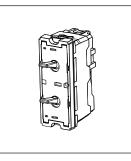

# norisys®

### **TG9 Series**

## T9500.33

Switch 6A - 2 Gang - One-way + Two way - 1 module Metal Black Glossy









Code: T9500 .33
Series: TG9 Series
Family: Switches
Module Size: One Module
Colour: Metal Black Glossy

Mark: Norisys

Rated supply voltage: 230V A.C - 50Hz

Maximum resistive load: 6A

Dimensions: 55.6mm x 22.5mm x 50.09mm

Weight: 48.9g

## Wiring Diagram:



#### Drawings:









#### Installation:



Installation of the product should be carried out in compliance with the current regulations regarding the installation of electrical systems in the country where the product is installed.

The product should be installed by a trained professional following all safety norms.

Keep away from water and wet surfaces. While mounting the product, hands should not be wet.