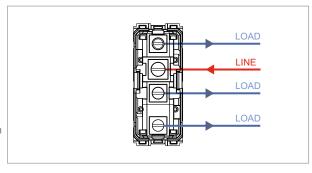

# norisys®

### **TG9 Series**

## T9500.33

Switch 6A - 2 Gang - One-way + Two way - 1 module Metal Black Glossy









Code: T9500 .33
Series: TG9 Series
Family: Switches
Module Size: One Module
Colour: Metal Black Glossy

Mark: Norisys

Rated supply voltage: 230V A.C - 50Hz

Maximum resistive load: 6A

Dimensions: 55.6mm x 22.5mm x 50.09mm

Weight: 48.9g

## Wiring Diagram:



#### Drawings:









#### Installation:



Installation of the product should be carried out in compliance with the current regulations regarding the installation of electrical systems in the country where the product is installed.

The product should be installed by a trained professional following all safety norms.

Keep away from water and wet surfaces. While mounting the product, hands should not be wet.