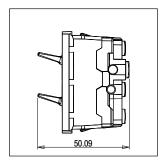

### Drawings:

Maximum resistive load: 6/

Dimensions: 55.6mm x 22.5mm x 50.09mm

Weight: 48.9g