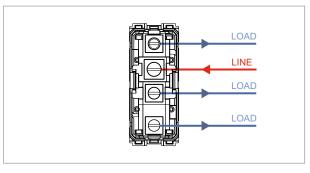

# norisys®

## **TG9 Series**

## T9500.32

Switch 6A - 2 Gang - One-way + Two way - 1 module Metal Chrome Matt









Code: T9500 .32
Series: TG9 Series
Family: Switches
Module Size: One Module

Colour: Metal Chrome Matt

Mark: Norisys

Rated supply voltage: 230V A.C - 50Hz

Maximum resistive load: 6/

Dimensions: 55.6mm x 22.5mm x 50.09mm

Weight: 48.9g

## Wiring Diagram:



### Drawings:









#### Installation:



Installation of the product should be carried out in compliance with the current regulations regarding the installation of electrical systems in the country where the product is installed.

The product should be installed by a trained professional following all safety norms.

Keep away from water and wet surfaces. While mounting the product, hands should not be wet.