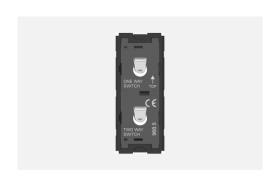

## T9500.32

Switch 6A - 2 Gang - One-way + Two way - 1 module Metal Chrome Matt

Code: T9500 .32
Series: TG9 Series
Family: Switches
Module Size: One Module

Colour: Metal Chrome Matt

Mark: Norisys

Rated supply voltage: 230V A.C - 50Hz

Maximum resistive load: 6/

Dimensions: 55.6mm x 22.5mm x 50.09mm

Weight: 48.9g