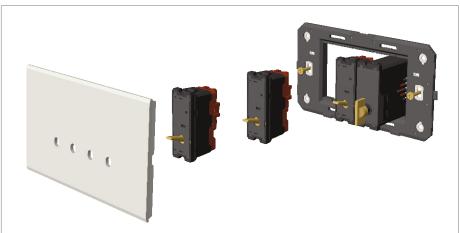

# norisys®

## **TG9 Series**

## T9500.32

Switch 6A - 2 Gang - One-way + Two way - 1 module Metal Chrome Matt









Code: T9500 .32
Series: TG9 Series
Family: Switches
Module Size: One Module

Colour: Metal Chrome Matt

Mark: Norisys

Rated supply voltage: 230V A.C - 50Hz

Maximum resistive load: 6/

Dimensions: 55.6mm x 22.5mm x 50.09mm

Weight: 48.9g

## Wiring Diagram:



### Drawings:









#### Installation:



Installation of the product should be carried out in compliance with the current regulations regarding the installation of electrical systems in the country where the product is installed.

The product should be installed by a trained professional following all safety norms.

Keep away from water and wet surfaces. While mounting the product, hands should not be wet.