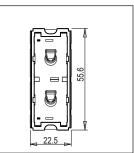

Maximum resistive load: 6/

Dimensions: 55.6mm x 22.5mm x 50.09mm

Weight: 48.9g

### Drawings: