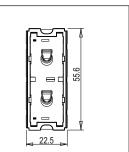

Maximum resistive load: 6/

Dimensions: 55.6mm x 22.5mm x 50.09mm

Weight: 48.7g

#### Drawings: