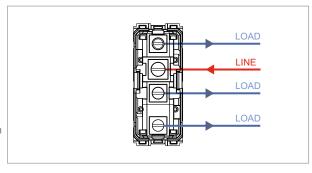

### **TG9 Series**

# T9500.02

Switch 6A - 2 Gang - One-way + Two way - 1 module Plastic Quartz Gray









Code: T9500 .02
Series: TG9 Series
Family: Switches
Module Size: One Module
Colour: Plastic Quartz Gray

Mark: Norisys

Rated supply voltage: 230V A.C - 50Hz

Maximum resistive load: 6/

Dimensions: 55.6mm x 22.5mm x 50.09mm

Weight: 48.7g

# Wiring Diagram:



#### Drawings:









#### Installation:



Installation of the product should be carried out in compliance with the current regulations regarding the installation of electrical systems in the country where the product is installed.

The product should be installed by a trained professional following all safety norms.

Keep away from water and wet surfaces. While mounting the product, hands should not be wet.