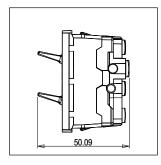

Maximum resistive load: 6/

Dimensions: 55.6mm x 22.5mm x 50.09mm

Weight: 48.7g

#### Drawings: