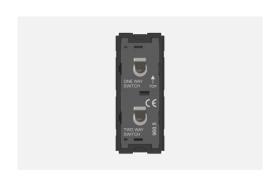

# T9500.02

Switch 6A - 2 Gang - One-way + Two way - 1 module Plastic Quartz Gray

Code: T9500 .02
Series: TG9 Series
Family: Switches
Module Size: One Module
Colour: Plastic Quartz Gray

Mark: Norisys

Rated supply voltage: 230V A.C - 50Hz

Maximum resistive load: 6/

Dimensions: 55.6mm x 22.5mm x 50.09mm

Weight: 48.7g