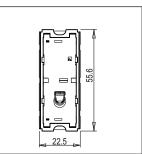

Maximum resistive load: 6/

Dimensions: 55.6mm x 22.5mm x 50.09mm

Weight: 40.4g

### Drawings: