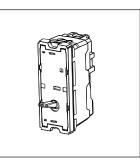

# norisys®

## **TG9 Series**

## T9341.34

Switch 6A - 1 Gang - Bell with indicator - 1 module Metal Mellow Gold









Code: T9341 .34
Series: TG9 Series
Family: Switches
Module Size: One Module
Colour: Metal Mellow Gold

Mark: Norisys

Rated supply voltage: 230V A.C - 50Hz

Maximum resistive load: 6/

Dimensions: 55.6mm x 22.5mm x 50.09mm

Weight: 40.4g

## Wiring Diagram:



### Drawings:









#### Installation:



Installation of the product should be carried out in compliance with the current regulations regarding the installation of electrical systems in the country where the product is installed.

The product should be installed by a trained professional following all safety norms.

Keep away from water and wet surfaces. While mounting the product, hands should not be wet.