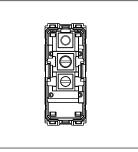

# norisys®

## **TG9 Series**

## T9341.34

Switch 6A - 1 Gang - Bell with indicator - 1 module Metal Mellow Gold









Code: T9341 .34
Series: TG9 Series
Family: Switches
Module Size: One Module
Colour: Metal Mellow Gold

Mark: Norisys

Rated supply voltage: 230V A.C - 50Hz

Maximum resistive load: 6/

Dimensions: 55.6mm x 22.5mm x 50.09mm

Weight: 40.4g

## Wiring Diagram:



### Drawings:









#### Installation:



Installation of the product should be carried out in compliance with the current regulations regarding the installation of electrical systems in the country where the product is installed.

The product should be installed by a trained professional following all safety norms.

Keep away from water and wet surfaces. While mounting the product, hands should not be wet.