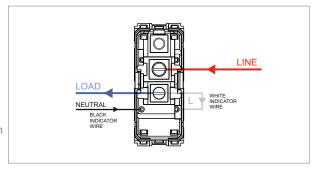

# norisys®

## **TG9 Series**

## T9341.34

Switch 6A - 1 Gang - Bell with indicator - 1 module Metal Mellow Gold









Code: T9341 .34
Series: TG9 Series
Family: Switches
Module Size: One Module
Colour: Metal Mellow Gold

Mark: Norisys

Rated supply voltage: 230V A.C - 50Hz

Maximum resistive load: 6/

Dimensions: 55.6mm x 22.5mm x 50.09mm

Weight: 40.4g

## Wiring Diagram:



### Drawings:









#### Installation:



Installation of the product should be carried out in compliance with the current regulations regarding the installation of electrical systems in the country where the product is installed.

The product should be installed by a trained professional following all safety norms.

Keep away from water and wet surfaces. While mounting the product, hands should not be wet.