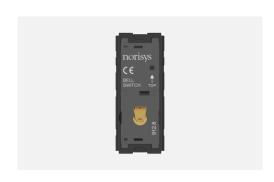

## T9341.34

Switch 6A - 1 Gang - Bell with indicator - 1 module Metal Mellow Gold

Code: T9341 .34
Series: TG9 Series
Family: Switches
Module Size: One Module
Colour: Metal Mellow Gold

Mark: Norisys

Rated supply voltage: 230V A.C - 50Hz