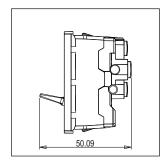

### Drawings:

Maximum resistive load: 6/

Dimensions: 55.6mm x 22.5mm x 50.09mm

Weight: 40.4g