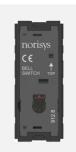

## T9341.33

Switch 6A - 1 Gang - Bell with indicator - 1 module Metal Black Glossy

()

| Code:                   |  |
|-------------------------|--|
| Series:                 |  |
| Family:                 |  |
| Module Size:            |  |
| Colour:                 |  |
| Mark:                   |  |
| Rated supply voltage:   |  |
| Maximum resistive load: |  |
| Dimensions:             |  |
| Weight:                 |  |
|                         |  |