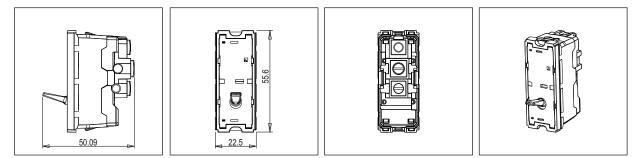

# norisys®

## **TG9 Series**

## T9341.33

Switch 6A - 1 Gang - Bell with indicator - 1 module Metal Black Glossy









()



| Code:                   |  |
|-------------------------|--|
| Series:                 |  |
| Family:                 |  |
| Module Size:            |  |
| Colour:                 |  |
| Mark:                   |  |
| Rated supply voltage:   |  |
| Maximum resistive load: |  |
| Dimensions:             |  |
| Weight:                 |  |
|                         |  |

#### Drawings:









### Installation:



Installation of the product should be carried out in compliance with the current regulations regarding the installation of electrical systems in the country where the product is installed.

The product should be installed by a trained professional following all . safety norms.

Keep away from water and wet surfaces. While mounting the product, hands should not be wet.