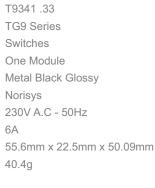

## T9341.33

Switch 6A - 1 Gang - Bell with indicator - 1 module Metal Black Glossy

()

| Code:                   |  |
|-------------------------|--|
| Series:                 |  |
| Family:                 |  |
| Module Size:            |  |
| Colour:                 |  |
| Mark:                   |  |
| Rated supply voltage:   |  |
| Maximum resistive load: |  |
| Dimensions:             |  |
| Weight:                 |  |
|                         |  |