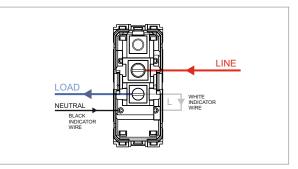

### Installation:

Installation of the product should be carried out in compliance with the current regulations regarding the installation of electrical systems in the country where the product is installed.

The product should be installed by a trained professional following all . safety norms.

Keep away from water and wet surfaces. While mounting the product, hands should not be wet.