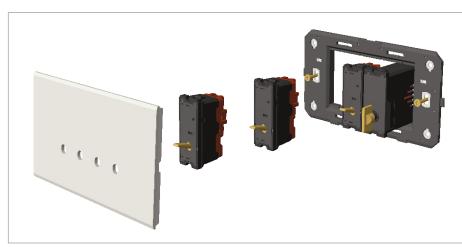

# norisys®

## **TG9 Series**

## T9341.33

Switch 6A - 1 Gang - Bell with indicator - 1 module Metal Black Glossy









()



| Code:                   |  |
|-------------------------|--|
| Series:                 |  |
| Family:                 |  |
| Module Size:            |  |
| Colour:                 |  |
| Mark:                   |  |
| Rated supply voltage:   |  |
| Maximum resistive load: |  |
| Dimensions:             |  |
| Weight:                 |  |
|                         |  |

#### Drawings:









### Installation:



Installation of the product should be carried out in compliance with the current regulations regarding the installation of electrical systems in the country where the product is installed.

The product should be installed by a trained professional following all . safety norms.

Keep away from water and wet surfaces. While mounting the product, hands should not be wet.