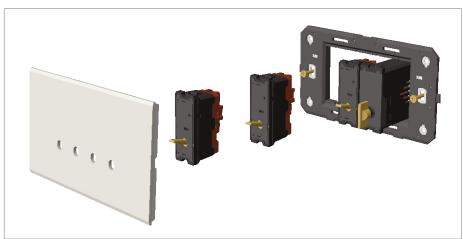

# T9341.32

Switch 6A - 1 Gang - Bell with indicator - 1 module Metal Chrome Matt

Code:T9341 .32Series:TG9 SeriesFamily:SwitchesModule Size:One Module

Colour: Metal Chrome Matt

Mark: Norisys

Rated supply voltage: 230V A.C - 50Hz

### Drawings: