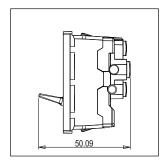

### Drawings:

Maximum resistive load: 6A

Dimensions: 55.6mm x 22.5mm x 50.09mm

Weight: 40.4g