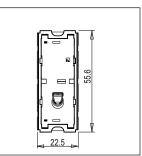

Maximum resistive load: 6A

Dimensions: 55.6mm x 22.5mm x 50.09mm

Weight: 40.4g

### Drawings: