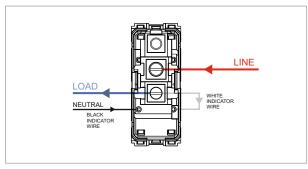

### **TG9 Series**

# T9341.32

Switch 6A - 1 Gang - Bell with indicator - 1 module Metal Chrome Matt









Code:T9341 .32Series:TG9 SeriesFamily:SwitchesModule Size:One Module

Colour: Metal Chrome Matt

Mark: Norisys

Rated supply voltage: 230V A.C - 50Hz

Maximum resistive load: 6A

Dimensions: 55.6mm x 22.5mm x 50.09mm

Weight: 40.4g

## Wiring Diagram:



### Drawings:









#### Installation:



Installation of the product should be carried out in compliance with the current regulations regarding the installation of electrical systems in the country where the product is installed.

The product should be installed by a trained professional following all safety norms.

Keep away from water and wet surfaces. While mounting the product, hands should not be wet.