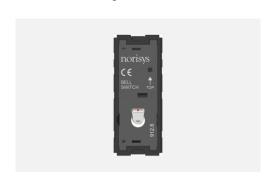

# T9341.32

Switch 6A - 1 Gang - Bell with indicator - 1 module Metal Chrome Matt

Code:T9341 .32Series:TG9 SeriesFamily:SwitchesModule Size:One Module

Colour: Metal Chrome Matt

Mark: Norisys

Rated supply voltage: 230V A.C - 50Hz

Maximum resistive load: 6A

Dimensions: 55.6mm x 22.5mm x 50.09mm

Weight: 40.4g