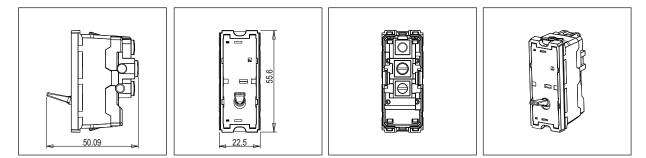

### Drawings:

T9341.02 TG9 Series Switches One Module Plastic Quartz Gray Norisys 230V A.C - 50Hz 6A 55.6mm x 22.5mm x 50.09mm 38.6g