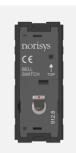

# T9341.02

Switch 6A - 1 Gang - Bell with indicator - 1 module Plastic Quartz Gray

5267.51.8

### Drawings:

T9341.02 TG9 Series Switches One Module Plastic Quartz Gray Norisys 230V A.C - 50Hz 6A 55.6mm x 22.5mm x 50.09mm 38.6g