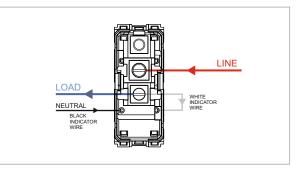

## **TG9 Series**

# T9341.02

Switch 6A - 1 Gang - Bell with indicator - 1 module Plastic Quartz Gray







5267.51.8







### Drawings:

T9341.02 TG9 Series Switches One Module Plastic Quartz Gray Norisys 230V A.C - 50Hz 6A 55.6mm x 22.5mm x 50.09mm 38.6g

#### Wiring Diagram:





#### Installation:



Installation of the product should be carried out in compliance with the current regulations regarding the installation of electrical systems in the country where the product is installed.

The product should be installed by a trained professional following all . safety norms.

Keep away from water and wet surfaces. While mounting the product, hands should not be wet.