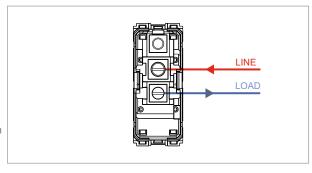

# norisys®

### **TG9 Series**

## T9340.34

Switch 6A - 1 Gang - Bell - 1 module Metal Mellow Gold









Code: T9340 .34
Series: TG9 Series
Family: Switches
Module Size: One Module
Colour: Metal Mellow Gold

Mark: Norisys

Rated supply voltage: 230V A.C - 50Hz

Maximum resistive load: 6/

Dimensions: 55.6mm x 22.5mm x 50.09mm

Weight: 38.0g

## Wiring Diagram:



#### Drawings:









#### Installation:



Installation of the product should be carried out in compliance with the current regulations regarding the installation of electrical systems in the country where the product is installed.

The product should be installed by a trained professional following all safety norms.

Keep away from water and wet surfaces. While mounting the product, hands should not be wet.