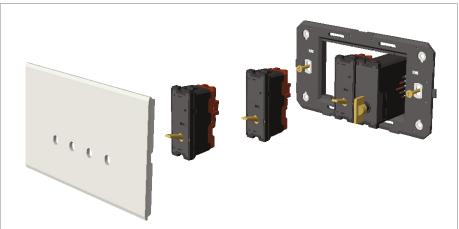

## Wiring Diagram:

#### Installation:

Installation of the product should be carried out in compliance with the current regulations regarding the installation of electrical systems in the country where the product is installed.