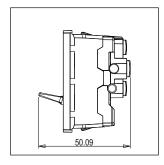

Maximum resistive load: 6/

Dimensions: 55.6mm x 22.5mm x 50.09mm

Weight: 38.0g

#### Drawings: