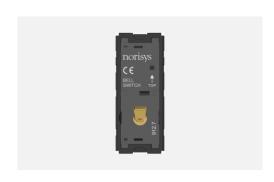

## T9340.34

Switch 6A - 1 Gang - Bell - 1 module Metal Mellow Gold

Code: T9340 .34
Series: TG9 Series
Family: Switches
Module Size: One Module
Colour: Metal Mellow Gold

Mark: Norisys

Rated supply voltage: 230V A.C - 50Hz

Maximum resistive load: 6/

Dimensions: 55.6mm x 22.5mm x 50.09mm

Weight: 38.0g