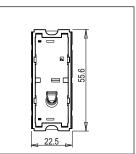

Maximum resistive load: 6/

Dimensions: 55.6mm x 22.5mm x 50.09mm

Weight: 38.0g

#### Drawings: