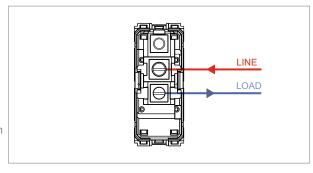

# norisys®

### **TG9 Series**

## T9340 .33

Switch 6A - 1 Gang - Bell - 1 module Metal Black Glossy









Code: T9340 .33
Series: TG9 Series
Family: Switches
Module Size: One Module
Colour: Metal Black Glossy

Mark: Norisys

Rated supply voltage: 230V A.C - 50Hz

Maximum resistive load: 6/

Dimensions: 55.6mm x 22.5mm x 50.09mm

Weight: 38.0g

## Wiring Diagram:



#### Drawings:









#### Installation:



Installation of the product should be carried out in compliance with the current regulations regarding the installation of electrical systems in the country where the product is installed.

The product should be installed by a trained professional following all safety norms.

Keep away from water and wet surfaces. While mounting the product, hands should not be wet.