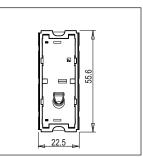

Maximum resistive load: 6/

Dimensions: 55.6mm x 22.5mm x 50.09mm

Weight: 38.0g

#### Drawings: