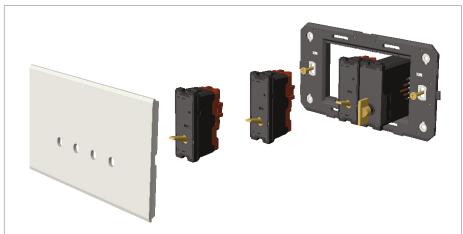

#### Installation:

Installation of the product should be carried out in compliance with the current regulations regarding the installation of electrical systems in the country where the product is installed.

The product should be installed by a trained professional following all safety norms.

Keep away from water and wet surfaces. While mounting the product, hands should not be wet.