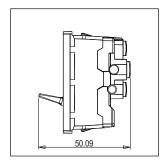

#### Drawings:

Maximum resistive load: 6/

Dimensions: 55.6mm x 22.5mm x 50.09mm

Weight: 38.0g