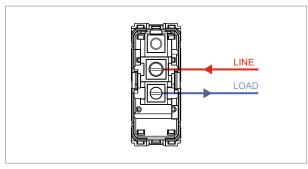

# norisys®

### **TG9 Series**

## T9340 .32

Switch 6A - 1 Gang - Bell - 1 module Metal Chrome Matt









Code: T9340 .32
Series: TG9 Series
Family: Switches
Module Size: One Module

Colour: Metal Chrome Matt

Mark: Norisys

Rated supply voltage: 230V A.C - 50Hz

Maximum resistive load: 6/

Dimensions: 55.6mm x 22.5mm x 50.09mm

Weight: 38.0g

## Wiring Diagram:



#### Drawings:









#### Installation:



Installation of the product should be carried out in compliance with the current regulations regarding the installation of electrical systems in the country where the product is installed.

The product should be installed by a trained professional following all safety norms.

Keep away from water and wet surfaces. While mounting the product, hands should not be wet.