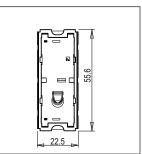

Maximum resistive load: 6/

Dimensions: 55.6mm x 22.5mm x 50.09mm

Weight: 38.0g

#### Drawings: