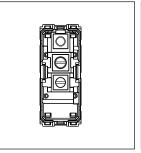

# norisys®

### **TG9 Series**

## T9340 .32

Switch 6A - 1 Gang - Bell - 1 module Metal Chrome Matt









Code: T9340 .32
Series: TG9 Series
Family: Switches
Module Size: One Module

Colour: Metal Chrome Matt

Mark: Norisys

Rated supply voltage: 230V A.C - 50Hz

Maximum resistive load: 6/

Dimensions: 55.6mm x 22.5mm x 50.09mm

Weight: 38.0g

## Wiring Diagram:



#### Drawings:









#### Installation:



Installation of the product should be carried out in compliance with the current regulations regarding the installation of electrical systems in the country where the product is installed.

The product should be installed by a trained professional following all safety norms.

Keep away from water and wet surfaces. While mounting the product, hands should not be wet.