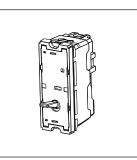

# norisys®

### **TG9 Series**

## T9340 .32

Switch 6A - 1 Gang - Bell - 1 module Metal Chrome Matt









Code: T9340 .32
Series: TG9 Series
Family: Switches
Module Size: One Module

Colour: Metal Chrome Matt

Mark: Norisys

Rated supply voltage: 230V A.C - 50Hz

Maximum resistive load: 6/

Dimensions: 55.6mm x 22.5mm x 50.09mm

Weight: 38.0g

## Wiring Diagram:



#### Drawings:









#### Installation:



Installation of the product should be carried out in compliance with the current regulations regarding the installation of electrical systems in the country where the product is installed.

The product should be installed by a trained professional following all safety norms.

Keep away from water and wet surfaces. While mounting the product, hands should not be wet.