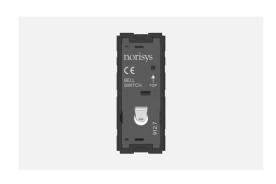

## T9340 .32

Switch 6A - 1 Gang - Bell - 1 module Metal Chrome Matt

Code: T9340 .32
Series: TG9 Series
Family: Switches
Module Size: One Module

Colour: Metal Chrome Matt

Mark: Norisys

Rated supply voltage: 230V A.C - 50Hz

Maximum resistive load: 6/

Dimensions: 55.6mm x 22.5mm x 50.09mm

Weight: 38.0g