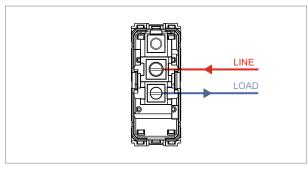

# norisys®

### **TG9 Series**

## T9340.31

Switch 6A - 1 Gang - Bell - 1 module Metal Chrome Glossy









Code: T9340 .31

Series: TG9 Series

Family: Switches

Module Size: One Module

Colour: Metal Chrome Glossy

Mark: Norisys

Rated supply voltage: 230V A.C - 50Hz

Maximum resistive load: 6/

Dimensions: 55.6mm x 22.5mm x 50.09mm

Weight: 38.0g

## Wiring Diagram:



#### Drawings:









#### Installation:



Installation of the product should be carried out in compliance with the current regulations regarding the installation of electrical systems in the country where the product is installed.

The product should be installed by a trained professional following all safety norms.

Keep away from water and wet surfaces. While mounting the product, hands should not be wet.