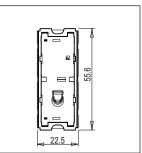

Rated supply voltage: 230V A.C - 50Hz

Maximum resistive load: 6/

Dimensions: 55.6mm x 22.5mm x 50.09mm

Weight: 38.0g

#### Drawings: