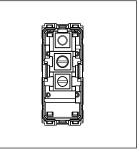

## T9340.31

Switch 6A - 1 Gang - Bell - 1 module Metal Chrome Glossy

Code: T9340 .31

Series: TG9 Series

Family: Switches

Module Size: One Module

Colour: Metal Chrome Glossy

Mark: Norisys

#### Drawings: