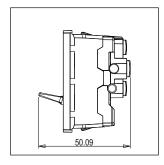

Rated supply voltage: 230V A.C - 50Hz

Maximum resistive load: 6/

Dimensions: 55.6mm x 22.5mm x 50.09mm

Weight: 38.0g

#### Drawings: