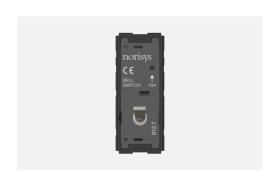

## T9340.02

Switch 6A - 1 Gang - Bell - 1 module Plastic Quartz Gray

Code: T9340 .02
Series: TG9 Series
Family: Switches
Module Size: One Module
Colour: Plastic Quartz Gray

Mark: Norisys

Rated supply voltage: 230V A.C - 50Hz

Maximum resistive load: 6A

Dimensions: 55.6mm x 22.5mm x 50.09mm

Weight: 35.0g