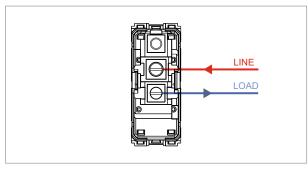

# norisys®

### **TG9 Series**

## T9340.02

Switch 6A - 1 Gang - Bell - 1 module Plastic Quartz Gray









Code: T9340 .02
Series: TG9 Series
Family: Switches
Module Size: One Module
Colour: Plastic Quartz Gray

Mark: Norisys

Rated supply voltage: 230V A.C - 50Hz

Maximum resistive load: 6A

Dimensions: 55.6mm x 22.5mm x 50.09mm

Weight: 35.0g

## Wiring Diagram:



#### Drawings:









#### Installation:



Installation of the product should be carried out in compliance with the current regulations regarding the installation of electrical systems in the country where the product is installed.

The product should be installed by a trained professional following all safety norms.

Keep away from water and wet surfaces. While mounting the product, hands should not be wet.