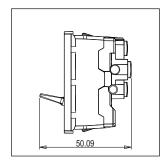

#### Drawings:

Maximum resistive load: 6A

Dimensions: 55.6mm x 22.5mm x 50.09mm

Weight: 35.0g