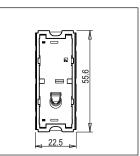

Maximum resistive load: 6A

Dimensions: 55.6mm x 22.5mm x 50.09mm

Weight: 35.0g

#### Drawings: