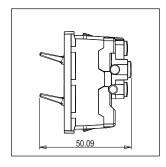

### Drawings:

Rated supply voltage: 230V A.C - 50Hz

Maximum resistive load: 16A

Dimensions: 55.6mm x 22.5mm x 50.09mm

Weight: 46.7g