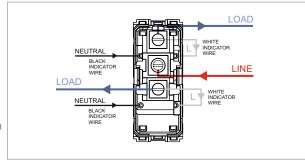

## **TG9 Series**

# T9311.34

Switch 16A - 2 Gang - Both switches One-way with indicator - 1 module Metal Mellow Gold









Code: T9311 .34
Series: TG9 Series
Family: Switches
Module Size: One Module
Colour: Metal Mellow Gold

Mark: Norisys

Rated supply voltage: 230V A.C - 50Hz

Maximum resistive load: 16A

Dimensions: 55.6mm x 22.5mm x 50.09mm

Weight: 46.7g

## Wiring Diagram:



### Drawings:









#### Installation:



Installation of the product should be carried out in compliance with the current regulations regarding the installation of electrical systems in the country where the product is installed.

The product should be installed by a trained professional following all safety norms.

Keep away from water and wet surfaces. While mounting the product, hands should not be wet.