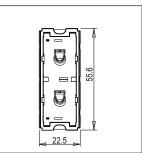

Rated supply voltage: 230V A.C - 50Hz

Maximum resistive load: 16A

Dimensions: 55.6mm x 22.5mm x 50.09mm

Weight: 46.7g