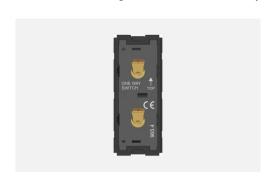

# T9311.34

Switch 16A - 2 Gang - Both switches One-way with indicator - 1 module Metal Mellow Gold

Code: T9311 .34
Series: TG9 Series
Family: Switches
Module Size: One Module
Colour: Metal Mellow Gold

Mark: Norisys