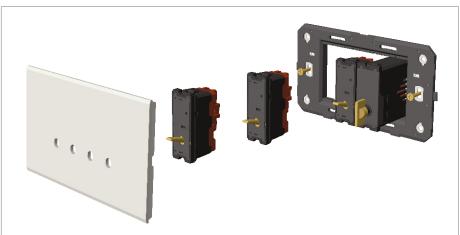

#### Installation:

Installation of the product should be carried out in compliance with the current regulations regarding the installation of electrical systems in the country where the product is installed.

The product should be installed by a trained professional following all safety norms.

Keep away from water and wet surfaces. While mounting the product, hands should not be wet.