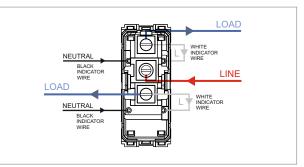

## T9311 .33

Switch 16A - 2 Gang - Both switches One-way with indicator - 1 module Metal Black Glossy

#### Drawings:

T9311 .33 TG9 Series Switches One Module Metal Black Glossy Norisys 230V A.C - 50Hz 16A 55.6mm x 22.5mm x 50.09mm 46.7g