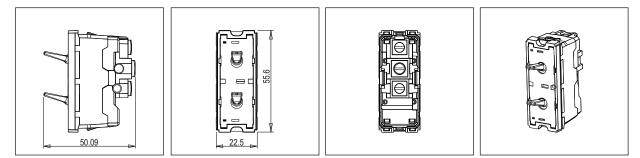

#### Drawings:

T9311 .33 TG9 Series Switches One Module Metal Black Glossy Norisys 230V A.C - 50Hz 16A 55.6mm x 22.5mm x 50.09mm 46.7g