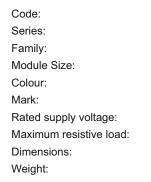

#### Drawings:

T9311 .33 TG9 Series Switches One Module Metal Black Glossy Norisys 230V A.C - 50Hz 16A 55.6mm x 22.5mm x 50.09mm 46.7g