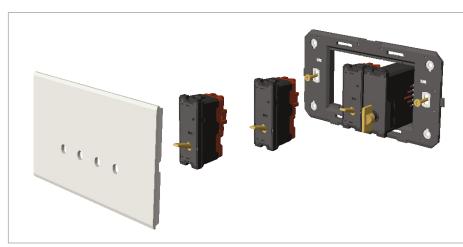

### Installation:

Installation of the product should be carried out in compliance with the current regulations regarding the installation of electrical systems in the country where the product is installed.

The product should be installed by a trained professional following all safety norms.

Keep away from water and wet surfaces. While mounting the product, hands should not be wet.