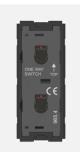

## T9311 .33

Switch 16A - 2 Gang - Both switches One-way with indicator - 1 module Metal Black Glossy

#### Drawings:

T9311 .33 TG9 Series Switches One Module Metal Black Glossy Norisys 230V A.C - 50Hz 16A 55.6mm x 22.5mm x 50.09mm 46.7g